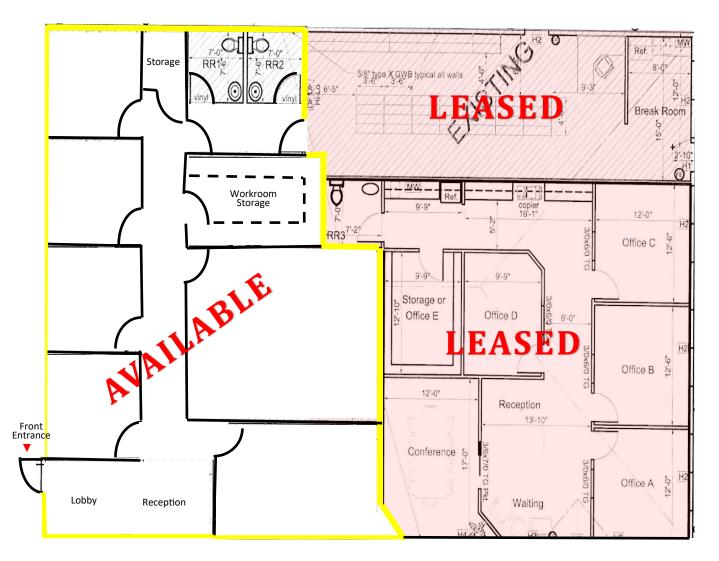

#### HIGHLIGHTS

- 2,100 Square Feet
- 4 Private Offices
- Conference Room
- Open Office Area
- 2 ADA Restrooms
- Ample Parking
- Conveniently located off Overland between
   Cole and Curtis Road

Presented by
Chrissy Smith
208.720.2981
csmith@cbboise.com

## 6485 Interchange Way, Suite 101 / Boise, ID 83709

**FRONT ENTRY** 

**SMALL CONFERENCE ROOM** 

**STORAGE** 

OFFICE (1)

LARGE CONFERENCE ROOM

**HALLWAY** 

OFFICE (2)