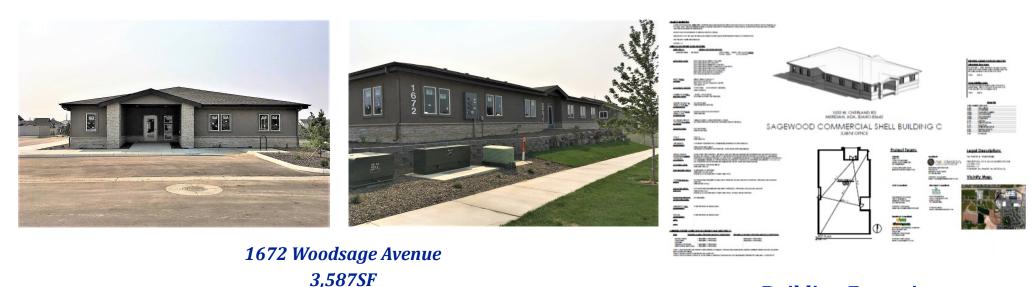

Located In The SAGEWOOD BUSINESS PARK



Presented by The McGraw Group Rick McGraw 208.880.8889 rickmcgraw54@gmail.com



# **FOR SALE**

# **TWO PROFESSIONAL OFFICE BUILDINGS**

#### 1672 & 1678 Woodsage Avenue/ Meridian Idaho



Presented by The McGraw Group Rick McGraw 208.880.8889 rickmcgraw54@gmail.com

#### **Profile**

- Portfolio Price: \$2,250,000
- NOI: \$127,427
- Cap Rate: 5.7%
- Occupancy: 100%
- Year Built: 2020

#### **HIGHLIGHTS**

- Sagewood Business Complex consists of four separate Professional Office Buildings
- Tenants are Medical &
  Professional Office Users
- The area is surrounded by strong residential and commercial development
- Ample Parking on Site



### **FOR SALE**

# **TWO PROFESSIONAL OFFICE BUILDINGS**

#### 1672 & 1678 Woodsage Avenue/ Meridian Idaho



**Building Footprint** 

Φ



#### 1678 Woodsage Avenue 5,201 SF

#### Rick McGraw 208.880.8889 rickmcgraw54@gmail.com

-

# **TWO PROFESSIONAL OFFICE BUILDINGS**

#### 1672 & 1678 Woodsage Avenue/ Meridian Idaho

#### Directions From I-84: South on Meridian Rd; West on Overland Rd to Woodsage Avenue



FOR SALE OFFERED FOR \$2,250,000

THE MCGRAW GROUP

Presented by The McGraw Group Rick McGraw 208.880.8889 rickmcgraw54@gmail.com