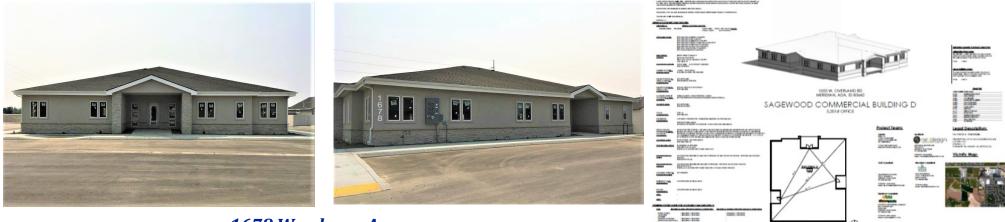

NESS PARK



Presented by The McGraw Group Rick McGraw 208.880.8889 rickmcgraw54@gmail.com



# **FOR SALE**

# **TWO PROFESSIONAL OFFICE BUILDINGS**

#### 1672 & 1678 Woodsage Avenue/ Meridian Idaho



Presented by The McGraw Group Rick McGraw 208.880.8889 rickmcgraw54@gmail.com

#### **Profile**

- Portfolio Price: \$2,250,000
- NOI: \$127,427
- Cap Rate: 5.7%
- Occupancy: 100%
- Year Built: 2020

#### **HIGHLIGHTS**

- Sagewood Business Complex consists of four separate Professional Office Buildings
- Tenants are Medical &
  Professional Office Users
- The area is surrounded by strong residential and commercial development
- Ample Parking on Site



### **FOR SALE**

# **TWO PROFESSIONAL OFFICE BUILDINGS**

#### 1672 & 1678 Woodsage Avenue/ Meridian Idaho



**Building Footprint** 

Φ



#### 1678 Woodsage Avenue 5,201 SF

#### Rick McGraw 208.880.8889 rickmcgraw54@gmail.com

-

# **TWO PROFESSIONAL OFFICE BUILDINGS**

#### 1672 & 1678 Woodsage Avenue/ Meridian Idaho

#### Directions From I-84: South on Meridian Rd; West on Overland Rd to Woodsage Avenue



FOR SALE OFFERED FOR \$2,250,000

THE MCGRAW GROUP

Presented by The McGraw Group Rick McGraw 208.880.8889 rickmcgraw54@gmail.com