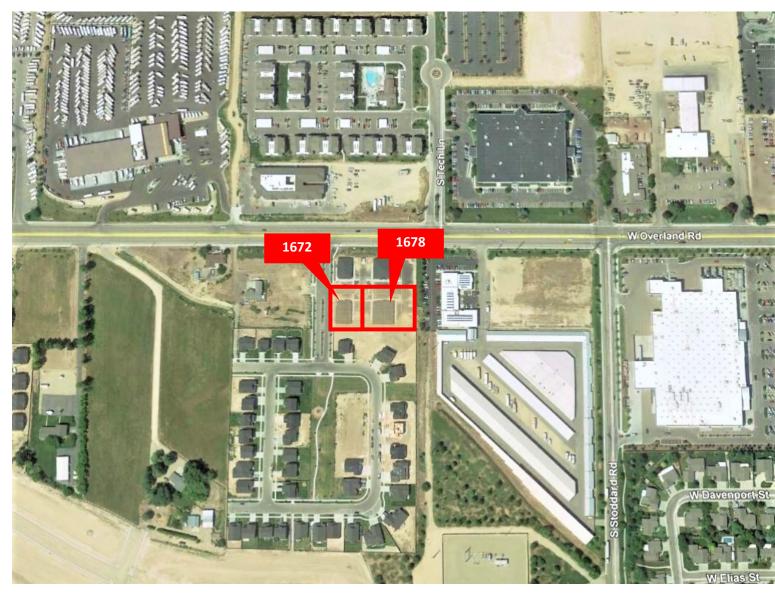

#### 1672 & 1678 Woodsage Avenue/ Meridian Idaho

**Building Footprint** 

Φ

#### 1678 Woodsage Avenue 5,201 SF

#### Directions From I-84: South on Meridian Rd; West on Overland Rd to Woodsage Avenue

FOR SALE OFFERED FOR \$2,250,000

THE MCGRAW GROUP

Presented by The McGraw Group Rick McGraw 208.880.8889 rickmcgraw54@gmail.com