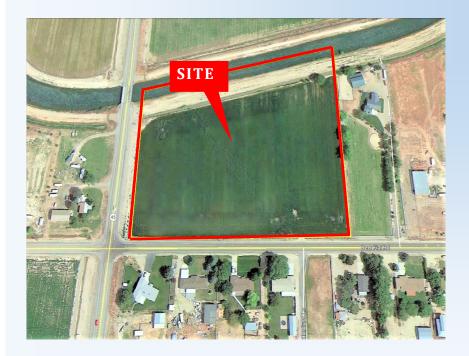

## FOR SALE10.21 Acre Development Parcel<br/>TBD Deer Flat Road, Nampa IdahoOFFERED FOR \$399,500

## **PROPERTY HIGHLIGHTS**

- 10.21 Acres
- Priced at \$0.90 / SF
- Located on a Hard Corner Lot
- Good Traffic Counts
- Frontage on Highway 45 and Deer Flat Road

Presented by The McGraw Group Rick McGraw 208.880.8889 rickmcgraw54@gmail.com

## **10.21 Acre Development Parcel** *TBD Deer Flat Road Nampa, Idaho* Offered for \$399,500

**DIRECTIONS** from Nampa, South on 12th Avenue Road, South on Highway 45, Property is located on the North East Corner of Deer Flat Road and Highway 45