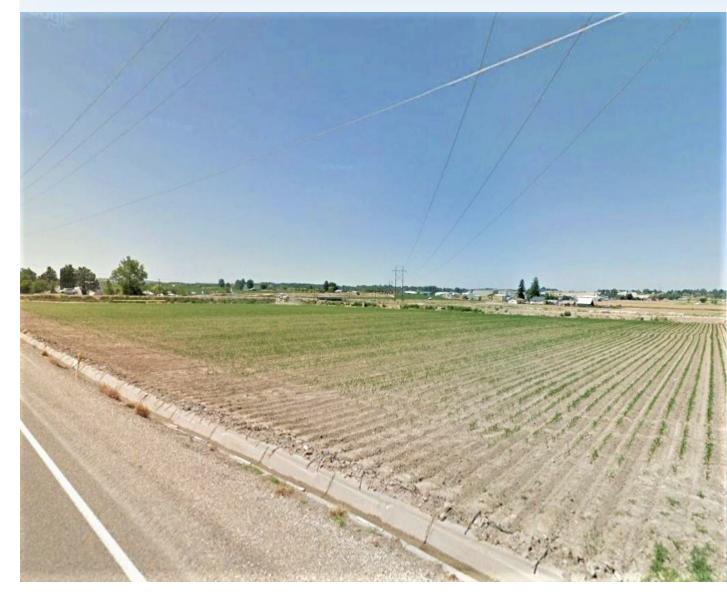

## FOR SALE10.21 Acre Development Parcel<br/>TBD Deer Flat Road, Nampa IdahoOFFERED FOR \$399,500

## **PROPERTY HIGHLIGHTS**

- 10.21 Acres
- Priced at \$0.90 / SF
- Located on a Hard Corner Lot
- Good Traffic Counts
- Frontage on Highway 45 and Deer Flat Road

Presented by The McGraw Group Rick McGraw 208.880.8889 rickmcgraw54@gmail.com