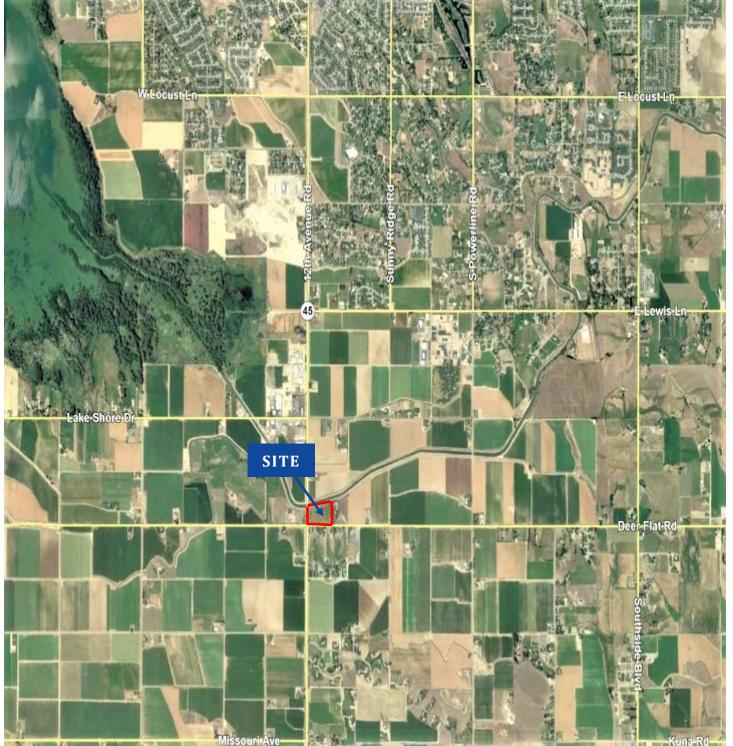

## **10.21 Acre Development Parcel** *TBD Deer Flat Road Nampa, Idaho* Offered for \$399,500

**DIRECTIONS** from Nampa, South on 12th Avenue Road, South on Highway 45, Property is located on the North East Corner of Deer Flat Road and Highway 45