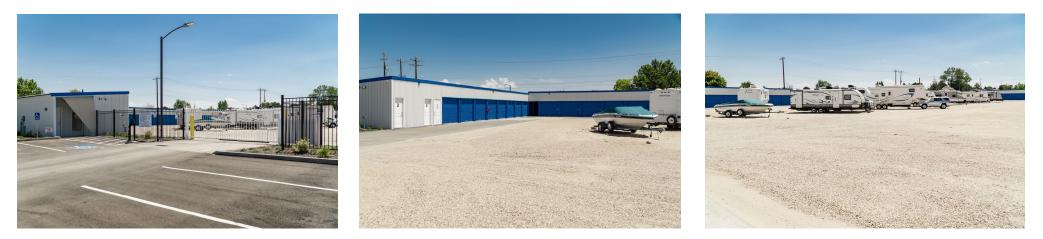

### **PROPERTY HIGHLIGHTS**

- Experienced Management Company In Place
- ADA Restrooms
- Low Maintenance
- Surrounded by Residential Roof Tops
- Close to Retail Including Walgreens & Walmart
- Great Location with High Traffic Count
- Coded Gate Access
- 24-Hour Kiosk Available
- Located on 5.30 Acres