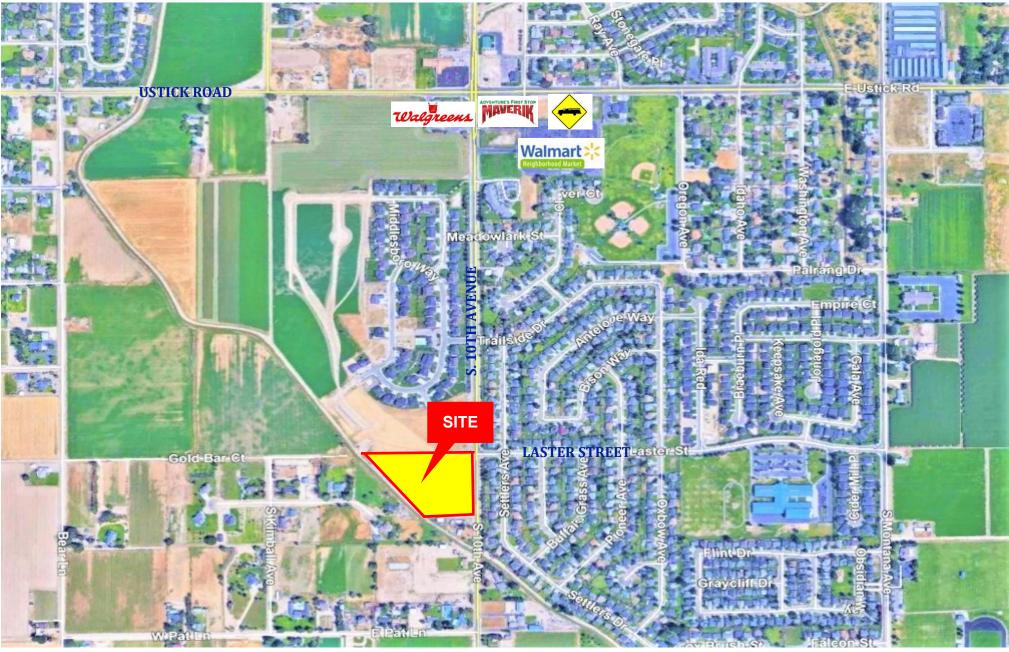

### **PROPERTY HIGHLIGHTS**

- Experienced Management Company In Place
- ADA Restrooms
- Low Maintenance
- Surrounded by Residential Roof Tops
- Close to Retail Including Walgreens & Walmart
- Great Location with High Traffic Count
- Coded Gate Access
- 24-Hour Kiosk Available
- Located on 5.30 Acres

Directions From I-84; Take Karcher Interchange, West on Karcher / Highway 55, North on 10th to 417 Laster Street