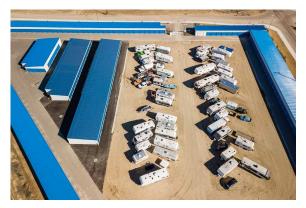

### **OFFERED FOR \$4,850,000**

- Price includes 174 Units that are competed in Phase I
- 69 Units completed in Phase II
- Phase III will accommodate up to 220 Units per plan to be completed by Buyer

### **PROPERTY HIGHLIGHTS**

- Experienced Management Company In Place
- ADA Restrooms
- Low Maintenance
- Surrounded by Residential Roof Tops
- Close to Retail Including Walgreens & Walmart
- Great Location with High Traffic Count
- Coded Gate Access
- 24-Hour Kiosk Available
- Located on 5.30 Acres

## **OFFERED FOR \$4,850,000**

| 174 Storage Units<br>Completed in<br>Phase One |           |        |   | 69 Units in Phase II<br>have been completed<br>Units are leasing up |    |             | Phase III to be completed<br>by Buyer and will<br>accommodate up to<br>220 Units as planned |      |           |                  |
|------------------------------------------------|-----------|--------|---|---------------------------------------------------------------------|----|-------------|---------------------------------------------------------------------------------------------|------|-----------|------------------|
| 10 X 10                                        | 8         | 4 X 9  | 3 |                                                                     |    |             |                                                                                             |      |           |                  |
| 10 X 20                                        | 23        | 4 X 14 | 2 | <b>10 X 15</b>                                                      | 35 | \$85/Month  | 10                                                                                          | X 10 | 28        | \$80/month per U |
| 10 X 22                                        | 44        | 9 X 10 | 1 | 10 X 20                                                             | 34 | \$100/Month | 10                                                                                          | X 15 | 130       | \$90/month per l |
| 10 X 25                                        | <b>58</b> | 9 X 14 | 1 |                                                                     |    |             | 10                                                                                          | X 20 | <b>53</b> | \$100/month per  |
| 10 X 30                                        | 33        | Kiosk  |   |                                                                     |    |             |                                                                                             |      |           |                  |