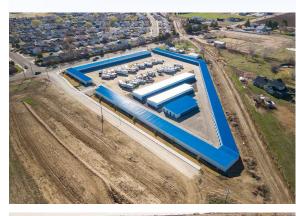

# GC SELF STORAGE 417 Laster Street Caldwell, Idaho OFFERED FOR \$4,850,000

# FOR SALE

## **GC SELF STORAGE** 417 Laster Street Caldwell, Idaho

### **OFFERED FOR \$4,850,000**

- Price includes 174 Units that are competed in Phase I
- 69 Units completed in Phase II
- Phase III will accommodate up to 220 Units per plan to be completed by Buyer

### **PROPERTY HIGHLIGHTS**

- Experienced Management Company In Place
- ADA Restrooms
- Low Maintenance
- Surrounded by Residential Roof Tops
- Close to Retail Including Walgreens & Walmart
- Great Location with High Traffic Count
- Coded Gate Access
- 24-Hour Kiosk Available
- Located on 5.30 Acres