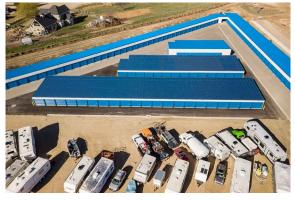

# GC SELF STORAGE 417 Laster Street Caldwell, Idaho OFFERED FOR \$4,850,000

### **OFFERED FOR \$4,850,000**

- Price includes 174 Units that are competed in Phase I
- 69 Units completed in Phase II
- Phase III will accommodate up to 220 Units per plan to be completed by Buyer

### **PROPERTY HIGHLIGHTS**

- Experienced Management Company In Place
- ADA Restrooms
- Low Maintenance
- Surrounded by Residential Roof Tops
- Close to Retail Including Walgreens & Walmart
- Great Location with High Traffic Count
- Coded Gate Access
- 24-Hour Kiosk Available
- Located on 5.30 Acres