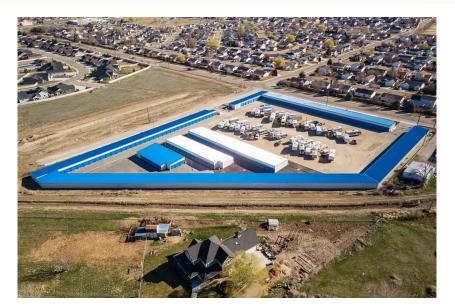

### **OFFERED FOR \$4,850,000**

- Price includes 174 Units that are competed in Phase I
- 69 Units completed in Phase II
- Phase III will accommodate up to 220 Units per plan to be completed by Buyer

## **OFFERED FOR \$4,850,000**

| 174 Storage Units<br>Completed in<br>Phase One |           |        |   | 69 Units in Phase II<br>have been completed<br>Units are leasing up |    |             | Phase III to be completed<br>by Buyer and will<br>accommodate up to<br>220 Units as planned |      |           |                  |
|------------------------------------------------|-----------|--------|---|---------------------------------------------------------------------|----|-------------|---------------------------------------------------------------------------------------------|------|-----------|------------------|
| 10 X 10                                        | 8         | 4 X 9  | 3 |                                                                     |    |             |                                                                                             |      |           |                  |
| 10 X 20                                        | 23        | 4 X 14 | 2 | <b>10 X 15</b>                                                      | 35 | \$85/Month  | 10                                                                                          | X 10 | 28        | \$80/month per U |
| 10 X 22                                        | 44        | 9 X 10 | 1 | 10 X 20                                                             | 34 | \$100/Month | 10                                                                                          | X 15 | 130       | \$90/month per l |
| 10 X 25                                        | <b>58</b> | 9 X 14 | 1 |                                                                     |    |             | 10                                                                                          | X 20 | <b>53</b> | \$100/month per  |
| 10 X 30                                        | 33        | Kiosk  |   |                                                                     |    |             |                                                                                             |      |           |                  |

#### Total of 463 Storage Units when all Phases are Completed

Rick McGraw 208.880.8889 rickmcgraw54@gmail.com The information contained herein is from sources deemed reliable. All information should be verified prior to purchase or lease.