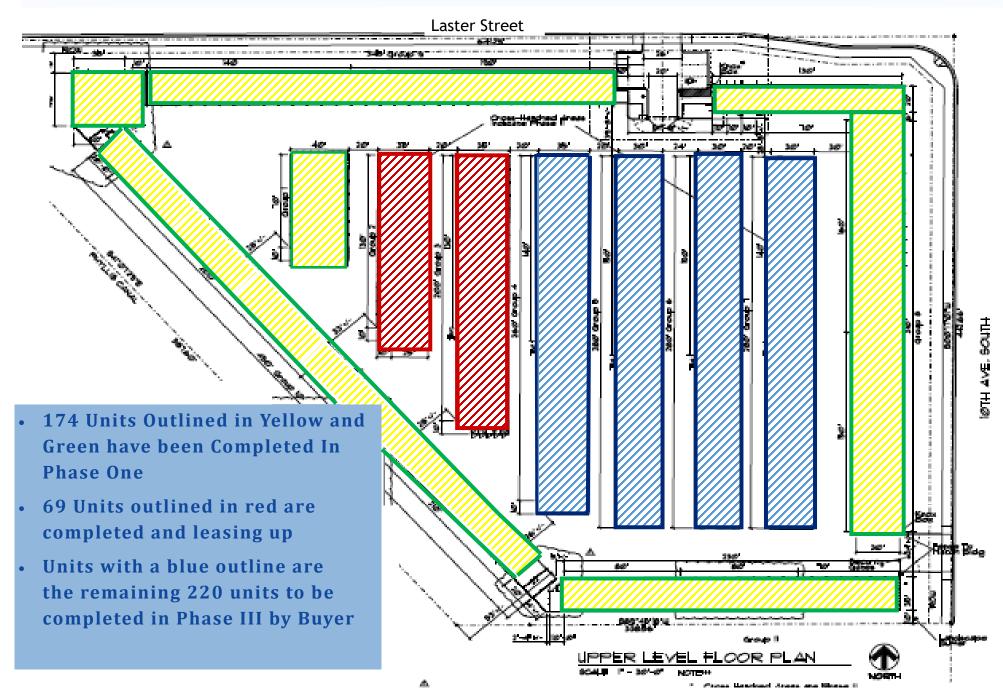

### **OFFERED FOR \$4,850,000**

- Price includes 174 Units that are competed in Phase I
- 69 Units completed in Phase II
- Phase III will accommodate up to 220 Units per plan to be completed by Buyer

## **OFFERED FOR \$4,850,000**

| 174 Storage Units<br>Completed in<br>Phase One |           |        |   | 69 Units in Phase II<br>have been completed<br>Units are leasing up |    |             | Phase III to be completed<br>by Buyer and will<br>accommodate up to<br>220 Units as planned |      |           |                  |
|------------------------------------------------|-----------|--------|---|---------------------------------------------------------------------|----|-------------|---------------------------------------------------------------------------------------------|------|-----------|------------------|
| 10 X 10                                        | 8         | 4 X 9  | 3 |                                                                     |    |             |                                                                                             |      |           |                  |
| 10 X 20                                        | 23        | 4 X 14 | 2 | <b>10 X 15</b>                                                      | 35 | \$85/Month  | 10                                                                                          | X 10 | 28        | \$80/month per U |
| 10 X 22                                        | 44        | 9 X 10 | 1 | 10 X 20                                                             | 34 | \$100/Month | 10                                                                                          | X 15 | 130       | \$90/month per l |
| 10 X 25                                        | <b>58</b> | 9 X 14 | 1 |                                                                     |    |             | 10                                                                                          | X 20 | <b>53</b> | \$100/month per  |
| 10 X 30                                        | 33        | Kiosk  |   |                                                                     |    |             |                                                                                             |      |           |                  |

#### Total of 463 Storage Units when all Phases are Completed

Rick McGraw 208.880.8889 rickmcgraw54@gmail.com The information contained herein is from sources deemed reliable. All information should be verified prior to purchase or lease.