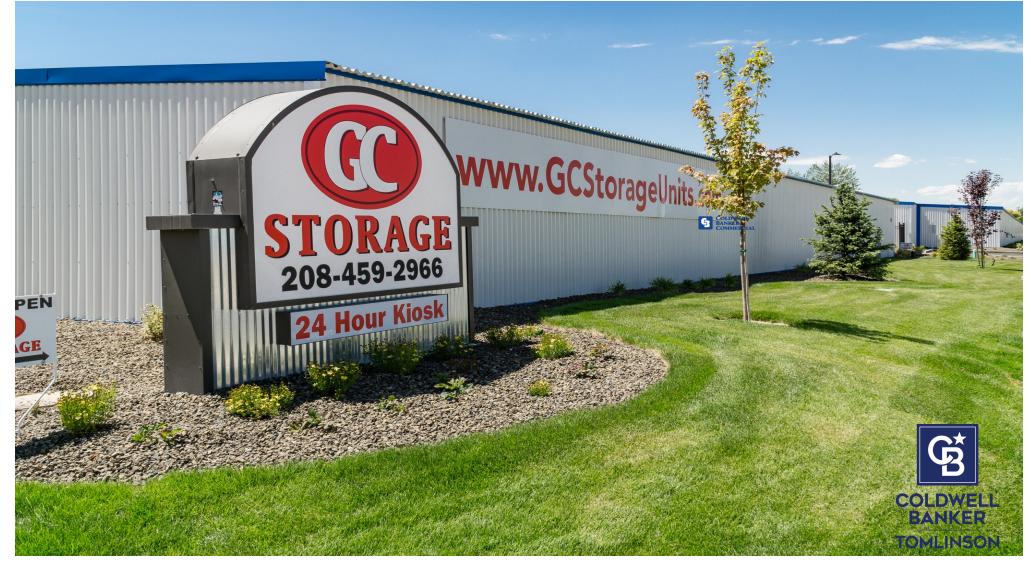

# GC SELF STORAGE 417 Laster Street Caldwell, Idaho OFFERED FOR \$4,850,000

## **GC SELF STORAGE** 417 Laster Street Caldwell, Idaho

### **PROPERTY HIGHLIGHTS**

- Experienced Management Company In Place
- ADA Restrooms
- Low Maintenance
- Surrounded by Residential Roof Tops
- Close to Retail Including Walgreens & Walmart
- Great Location with High Traffic Count
- Coded Gate Access
- 24-Hour Kiosk Available
- Located on 5.30 Acres