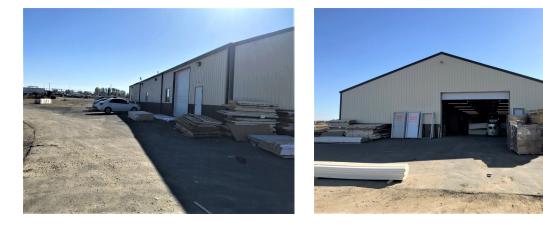

## FOR SALE<br/>Or<br/>LEASE7,200 SF Warehouse19998 Monte Way, Caldwell Idaho 83607

OFFERED FOR \$750,000

## **PROPERTY HIGHLIGHTS**

Total Building Square Footage: 7,200 SF

- $\Rightarrow$  Warehouse: 6,192 SF
- $\Rightarrow$  Office: 1,008 SF
- Lot Size: 1.13 Acres
- Year Built: 2018
- Construction: Steel
- Vacant as of March 1, 2020