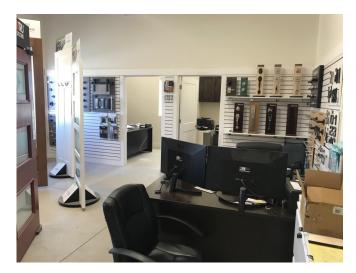

## **PROPERTY HIGHLIGHTS**

Total Building Square Footage: 7,200 SF

- $\Rightarrow$  Warehouse: 6,192 SF
- $\Rightarrow$  Office: 1,008 SF
- Lot Size: 1.13 Acres
- Year Built: 2018
- Construction: Steel
- Vacant as of March 1, 2020