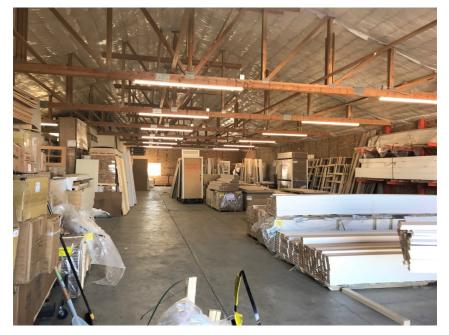

## **PROPERTY HIGHLIGHTS**

Total Building Square Footage: 7,200 SF

- $\Rightarrow$  Warehouse: 6,192 SF
- $\Rightarrow$  Office: 1,008 SF
- Lot Size: 1.13 Acres
- Year Built: 2018
- Construction: Steel
- Vacant as of March 1, 2020