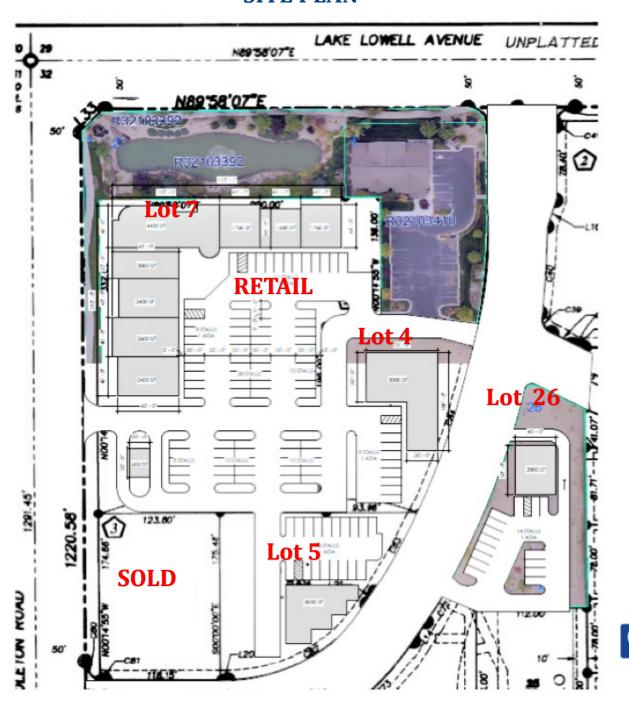

### FALL RIVER BUSINESS PARK SITE PLAN

#### HIGHLIGHTS

- Fall River Business Park is located SE Corner of Lake Lowell Ave and Middleton Road
- Uses in Complex include Retail and Office
- Existing Businesses include Idaho Fitness Factory, Premier Dental and Garden of Learning Day Care. New Orthodontist to start construction in 2020
- Surrounded by Upscale Residential Neighborhoods and Adjacent Golf Course

# Uses in Complex include Retail and Office

Presented by
The McGraw Group

Rick McGraw 208.880.8889 rickmcgraw54@gmail.com