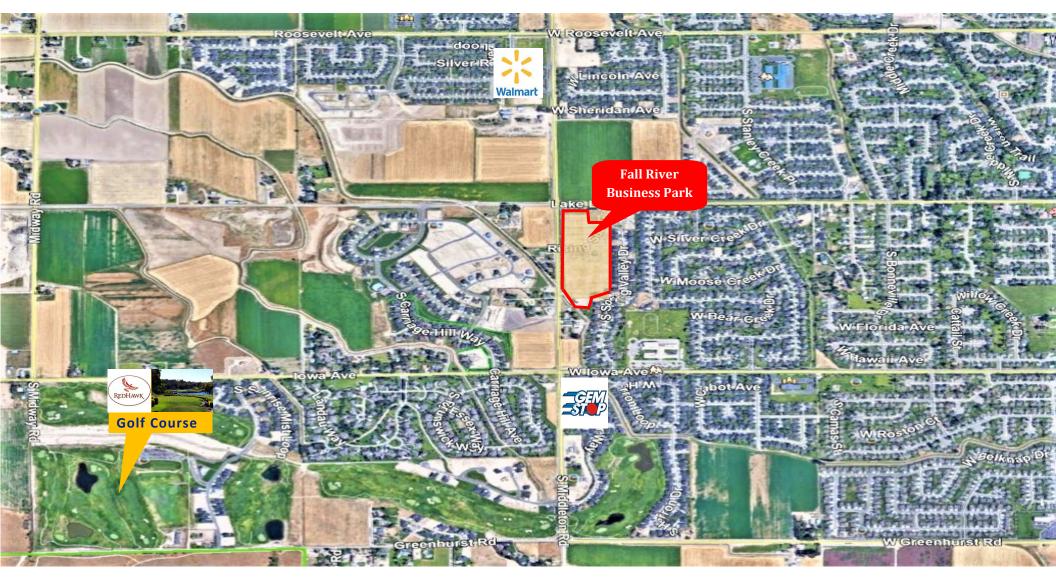

#### HIGHLIGHTS

- Fall River Business Park is located SE Corner of Lake Lowell Ave and Middleton Road
- Uses in Complex include Retail and Office
- Existing Businesses include Idaho Fitness Factory, Premier Dental and Garden of Learning Day Care. New Orthodontist to start construction in 2020
- Surrounded by Upscale Residential Neighborhoods and Adjacent Golf Course

#### **FALL RIVER BUSINESS PARK**