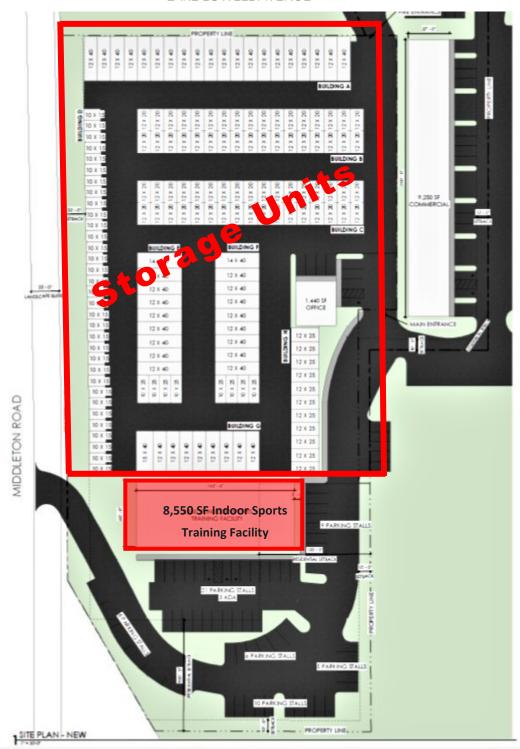

# South Site Plan Flex - Storage and Sport Building Up To 8,500 SF

Presented by
The McGraw Group
Rick McGraw
208.880.8889
rickmcgraw54@gmail.com