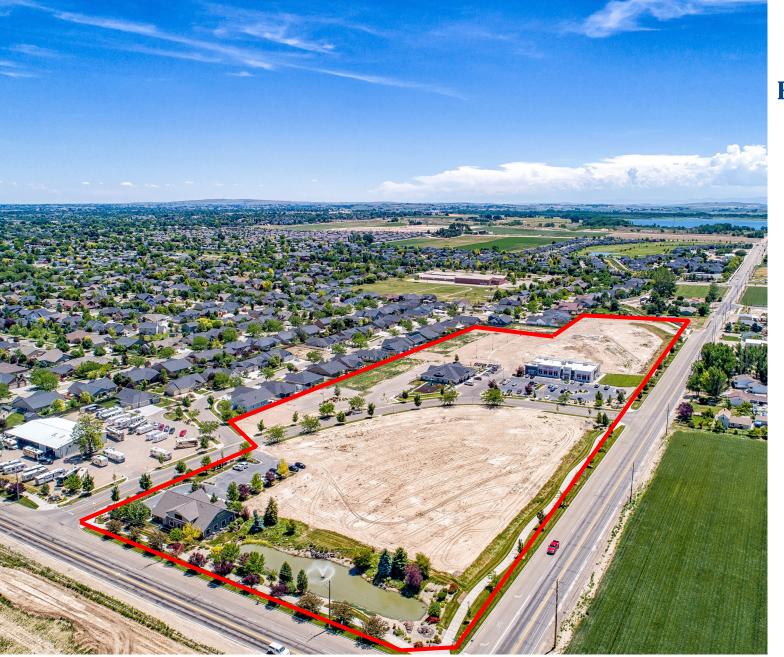

### FALL RIVER BUSINESS PARK

1) 849 S. Rising Sun
Drive
Retail / \$16.95 SF /
NNN
Accommodate Building
up to 19,010 SF

2) 910 S. Rising Sun
Drive
Office / \$15.95 SF /
NNN
Accommodate Building
up to 2,000 SF

3) 925 S. Rising Sun Drive

Rick McGraw 208.880.8889 rickmcgraw54@gmail.com

#### HIGHLIGHTS

- Fall River Business Park is located SE Corner of Lake Lowell Ave and Middleton Road
- Uses in Complex include Retail and Office
- Existing Businesses include Idaho Fitness Factory, Premier Dental and Garden of Learning Day Care. New Orthodontist to start construction in 2020
- Surrounded by Upscale Residential Neighborhoods and Adjacent Golf Course