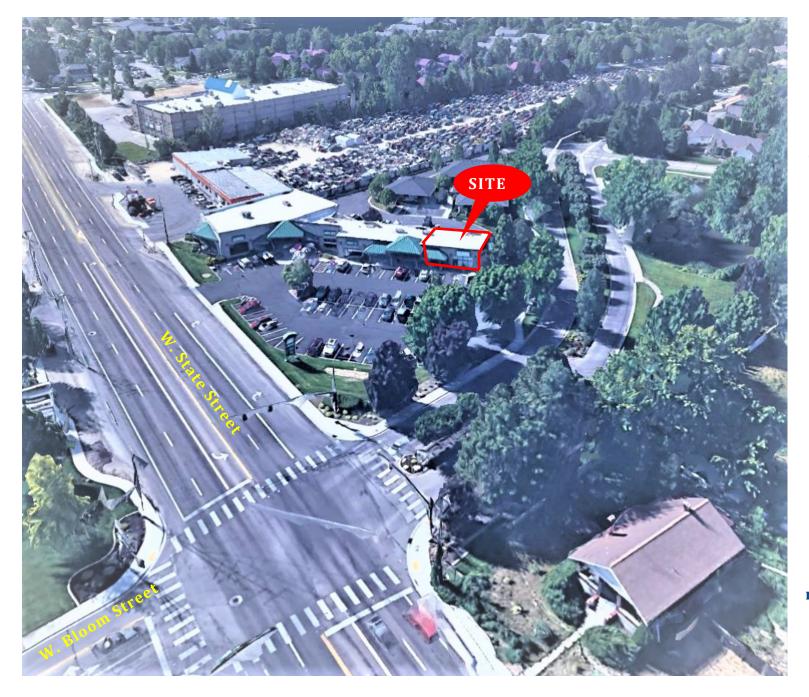

### 5521 W. State Street, Suite D / Boise, ID 83703

#### **LEASE INFORMATION**

- $\Rightarrow$  2,000 SF Office / Retail Space
- $\Rightarrow$  \$12.00 / SF NNN
- ⇒ Minimum 5 Year Lease
- ⇒ Available April 1, 2020
- ⇒ Tenant pays for Electric and Gas for their space.
  All other utilities are paid through CAM charges
- ⇒ Space in great condition
- ⇒ Ample Paved Parking