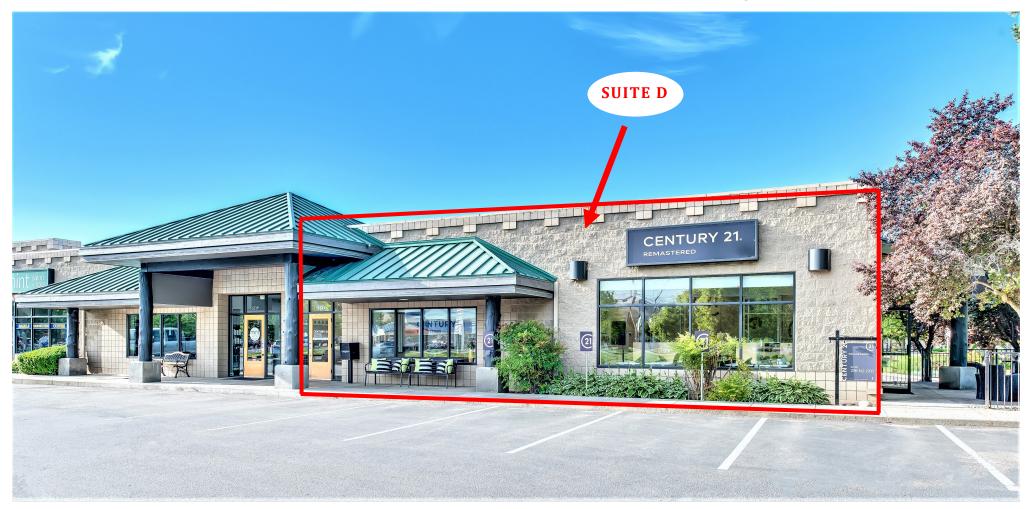

# 2,000 SF Office/Retail Space \$12.00/SF NNN

5521 W. State Street, Suite D / Boise, ID

Rick McGraw 208.880.8889 rickmcgraw54@gmail.com

### 5521 W. State Street, Suite D / Boise, ID 83703

#### **LEASE INFORMATION**

- $\Rightarrow$  2,000 SF Office / Retail Space
- $\Rightarrow$  \$12.00 / SF NNN
- ⇒ Minimum 5 Year Lease
- ⇒ Available April 1, 2020
- ⇒ Tenant pays for Electric and Gas for their space.
  All other utilities are paid through CAM charges
- ⇒ Space in great condition
- ⇒ Ample Paved Parking