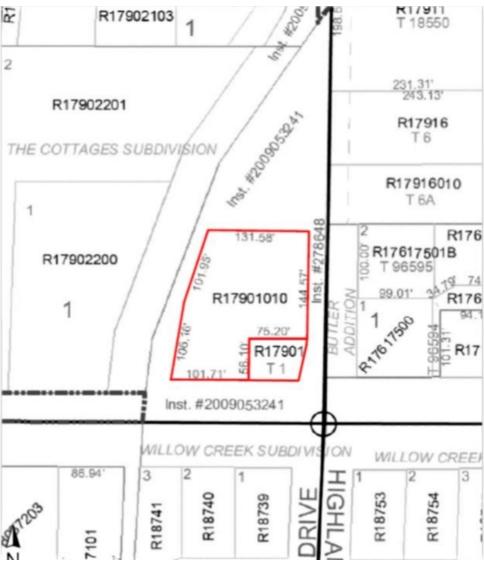

#### **PROPERTY HIGHLIGHTS**

- .72 Acres / 31,363 SF
- Parcels R1790100000 and R17901101000
- Located at the corner of Hwy 44/
   W. Main Street and Cemetery Road
- Good Traffic Counts
- Excellent Location for Fast Food,
   Coffee Kiosk or other Retail or
   Office Use
- Owner will consider Land Sale or Build to Suit Options