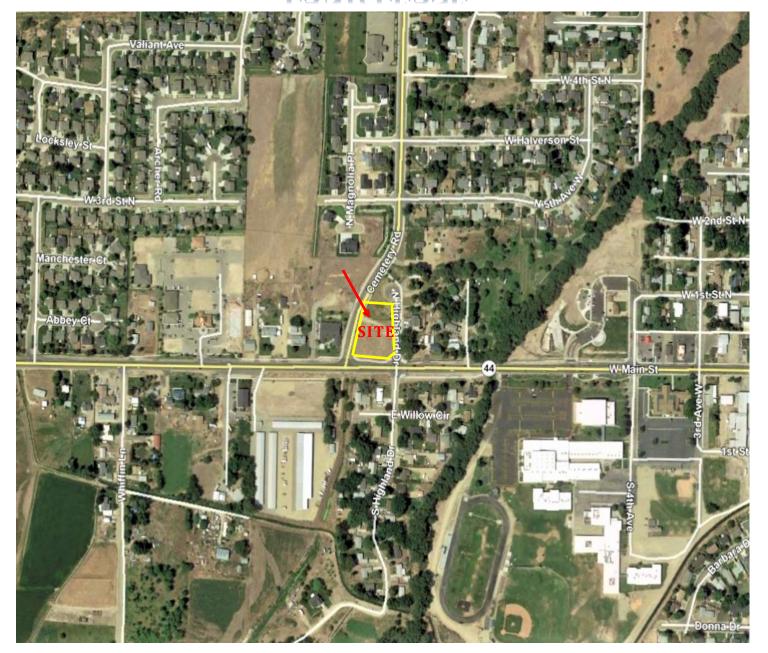

#### **PROPERTY HIGHLIGHTS**

- .72 Acres / 31,363 SF
- Parcels R1790100000 and R17901101000
- Located at the corner of Hwy 44/
   W. Main Street and Cemetery Road
- Good Traffic Counts
- Excellent Location for Fast Food,
   Coffee Kiosk or other Retail or
   Office Use
- Owner will consider Land Sale or Build to Suit Options