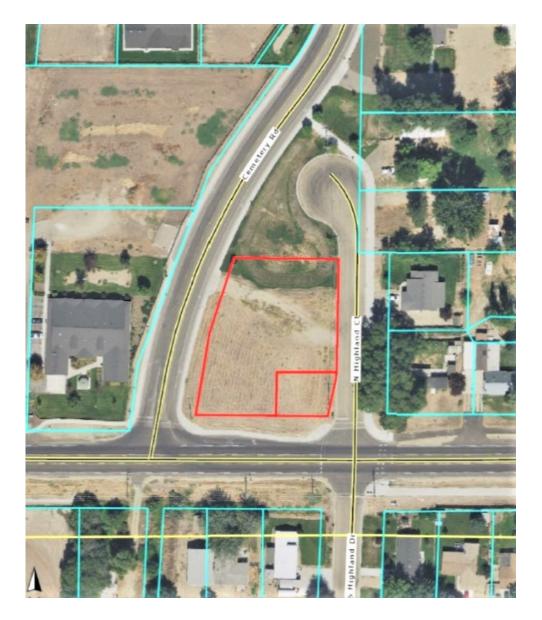

#### **PROPERTY HIGHLIGHTS**

- .72 Acres / 31,363 SF
- Parcels R1790100000 and R17901101000
- Located at the corner of Hwy 44/
   W. Main Street and Cemetery Road
- Good Traffic Counts
- Excellent Location for Fast Food,
   Coffee Kiosk or other Retail or
   Office Use
- Owner will consider Land Sale or Build to Suit Options