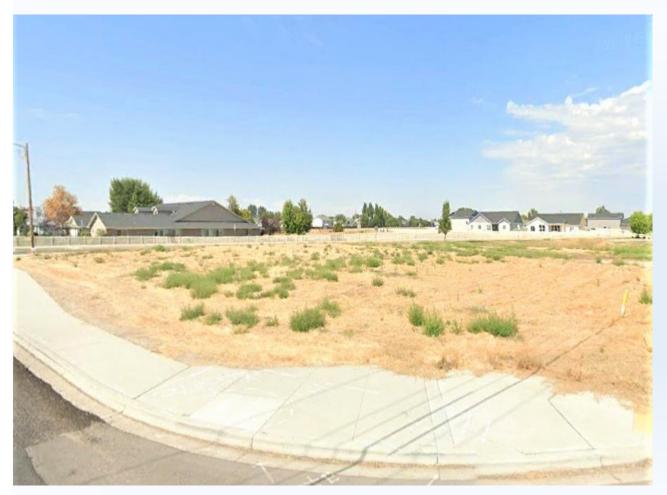

#### **PROPERTY HIGHLIGHTS**

- .72 Acres / 31,363 SF
- Parcels R1790100000 and R17901101000
- Located at the corner of Hwy 44/
   W. Main Street and Cemetery Road
- Good Traffic Counts
- Excellent Location for Fast Food,
   Coffee Kiosk or other Retail or
   Office Use
- Owner will consider Land Sale or Build to Suit Options