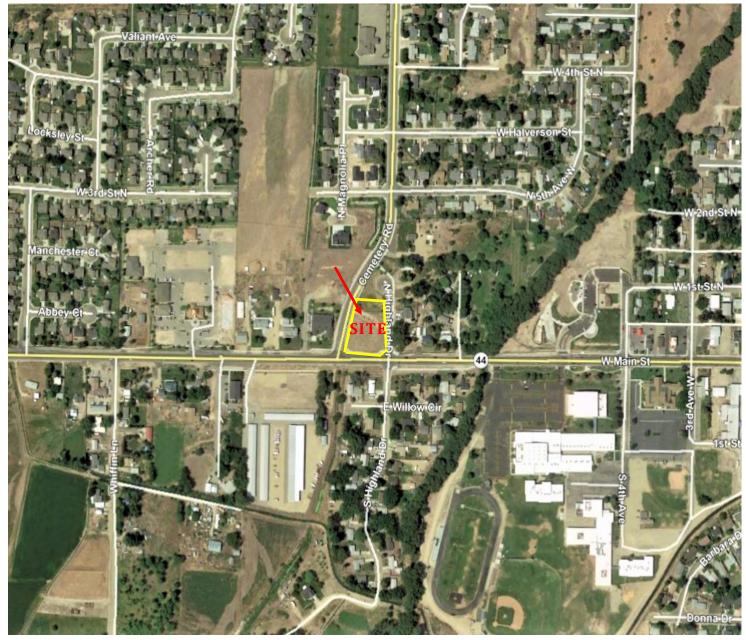

#### **PROPERTY HIGHLIGHTS**

- .72 Acres / 31,363 SF
- Parcels R1790100000 and R17901101000
- Located at the corner of Hwy 44/
  W. Main Street and Cemetery Road
- Good Traffic Counts
- Excellent Location for Fast Food, Coffee Kiosk or other Retail or Office Use
- Owner will consider Land Lease or Build to Suit Options