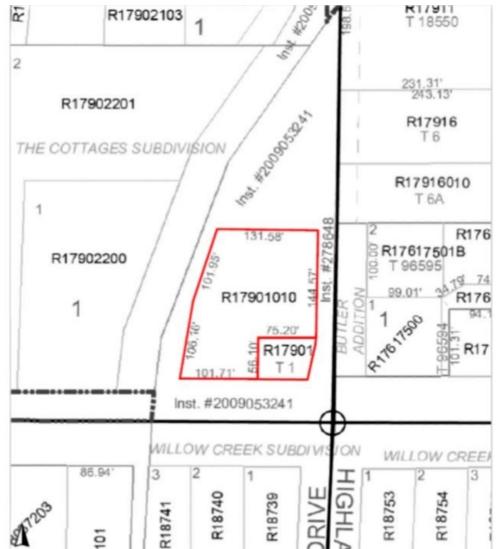

#### **PROPERTY HIGHLIGHTS**

- .72 Acres / 31,363 SF
- Parcels R1790100000 and R17901101000
- Located at the corner of Hwy 44/
  W. Main Street and Cemetery Road
- Good Traffic Counts
- Excellent Location for Fast Food, Coffee Kiosk or other Retail or Office Use
- Owner will consider Land Lease or Build to Suit Options