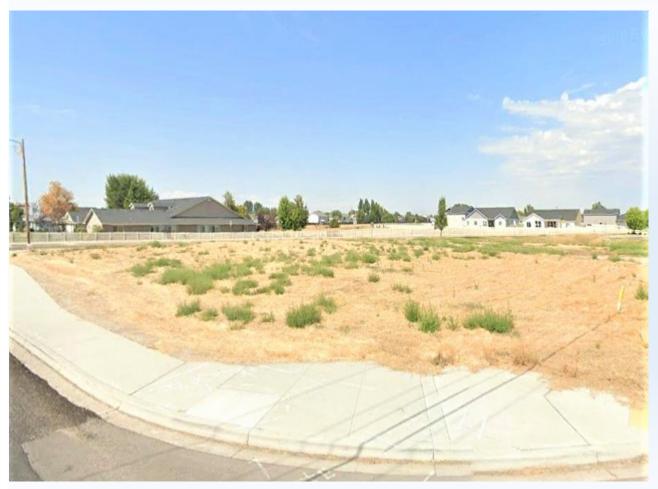

#### **PROPERTY HIGHLIGHTS**

- .72 Acres / 31,363 SF
- Parcels R1790100000 and R17901101000
- Located at the corner of Hwy 44/
  W. Main Street and Cemetery Road
- Good Traffic Counts
- Excellent Location for Fast Food, Coffee Kiosk or other Retail or Office Use
- Owner will consider Land Lease or Build to Suit Options

# .72 Acre Commercial Parcel

704 & 712 W. Main Street Middleton, ID