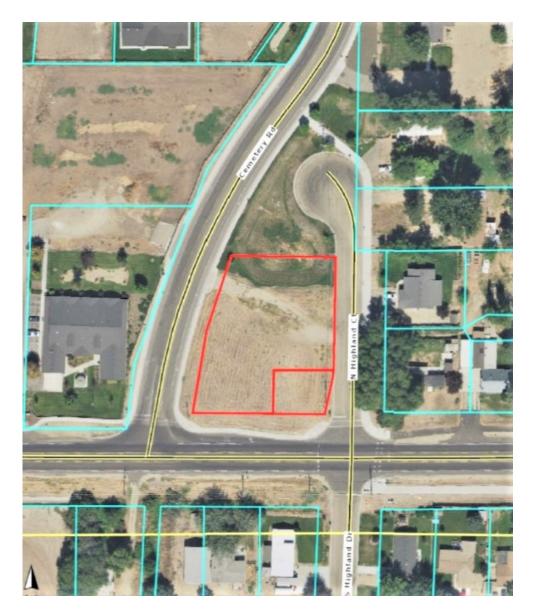

#### **PROPERTY HIGHLIGHTS**

- .72 Acres / 31,363 SF
- Parcels R1790100000 and R17901101000
- Located at the corner of Hwy 44/
  W. Main Street and Cemetery Road
- Good Traffic Counts
- Excellent Location for Fast Food, Coffee Kiosk or other Retail or Office Use
- Owner will consider Land Lease or Build to Suit Options

# .72 Acre Commercial Parcel

704 & 712 W. Main Street Middleton, ID