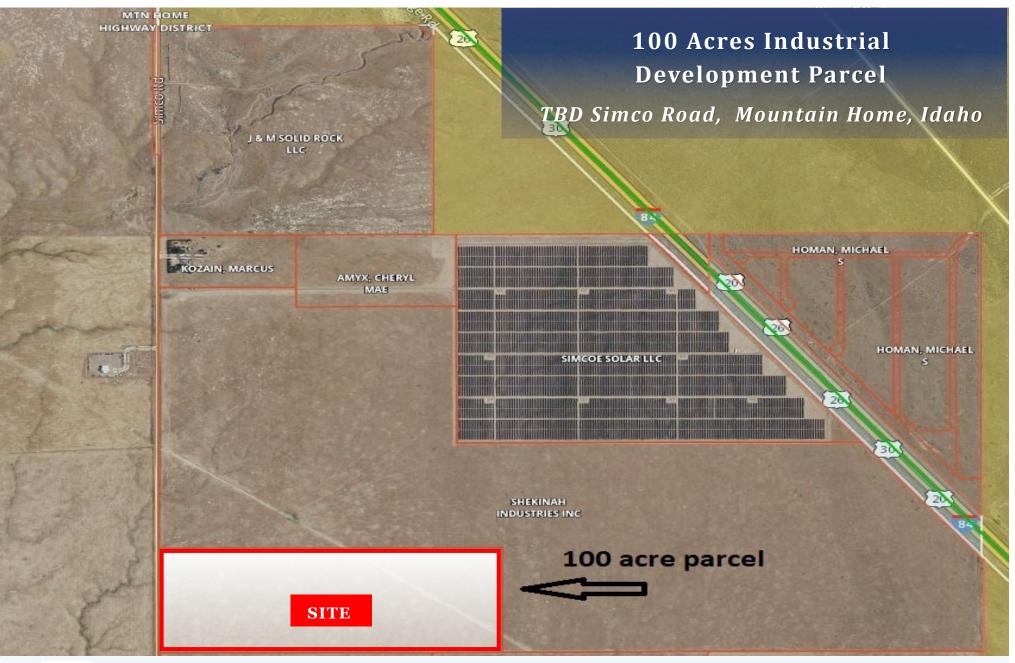

## 100 Acre Industrial Development Parcel

TBD Simco Road Mountain Home, Idaho

## **PROPERTY HIGHLIGHTS**

- Property has 38.89 acres of Agricultural Water Rights
- 100 acre parcel zoned for Industrial
- Close to Rail and Solar Field
- Excellent location for Industrial use and Development
- Simco Road Frontage
- Easy access to I-84

Presented by The McGraw Group
Rick McGraw
208.880.8889
rickmcgraw54@gmail.com

Integrity. Experience. Results

**Directions:** From Boise, South on I-84, West at Simco Road to Property. Located at the corner of Simco Road and E. Flick Lane