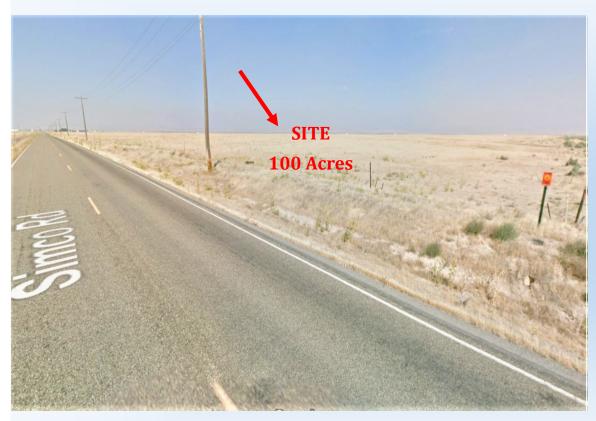

## 100 Acre Industrial Development Parcel

TBD Simco Road Mountain Home, Idaho

## **PROPERTY HIGHLIGHTS**

- Property has 38.89 acres of Agricultural Water Rights
- 100 acre parcel zoned for Industrial
- Close to Rail and Solar Field
- Excellent location for Industrial use and Development
- Simco Road Frontage
- Easy access to I-84

Presented by The McGraw Group
Rick McGraw
208.880.8889
rickmcgraw54@gmail.com

Integrity. Experience. Results

**Directions:** From Boise, South on I-84, West at Simco Road to Property. Located at the corner of Simco Road and E. Flick Lane