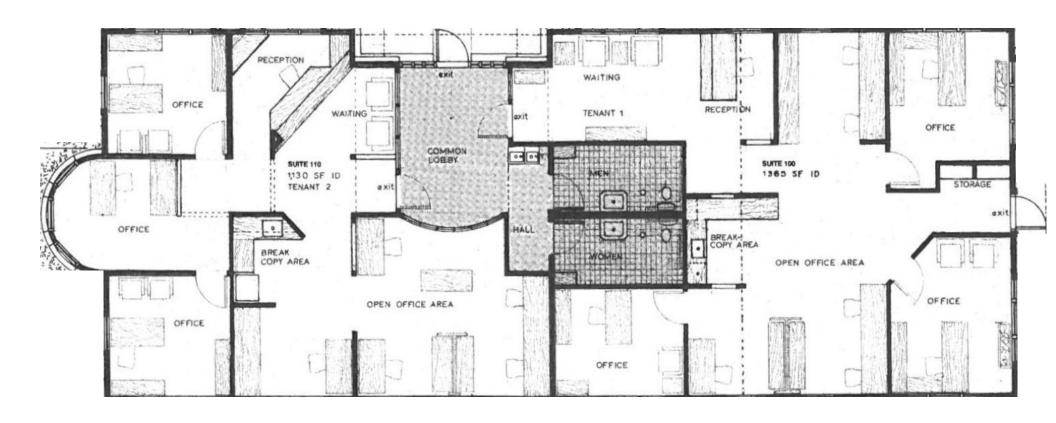

## 1943 Overland Road Meridian, Idaho Floorplan

Building A 3,048 SF

**CAMPANIA BUSINESS CENTER** 