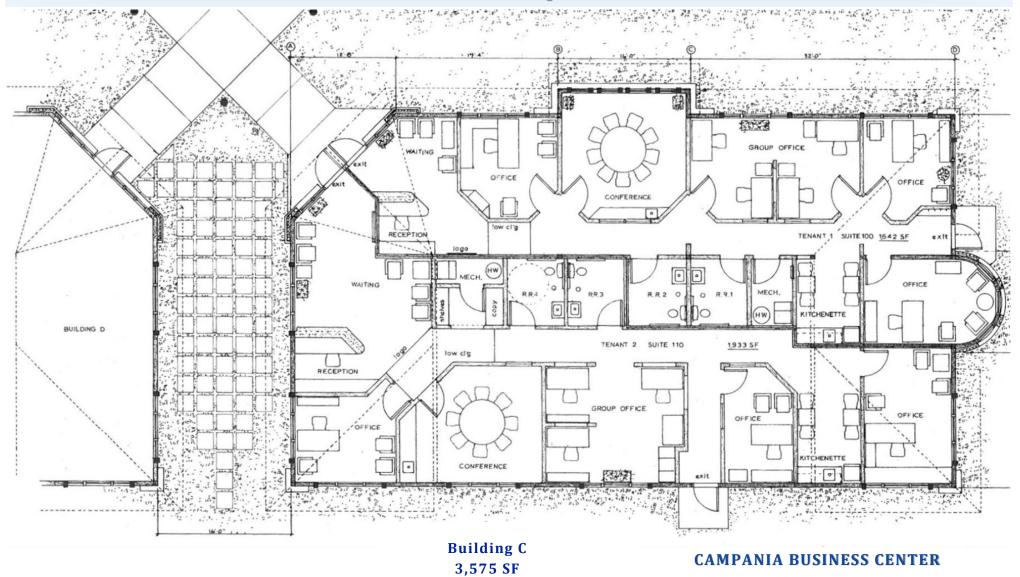

### 1887 Overland Road Meridian, Idaho Floorplan

1887 Overland Rd 3,575 SF

1921 Overland Rd 4,248 SF

1943 Overland Rd 3,048 SF