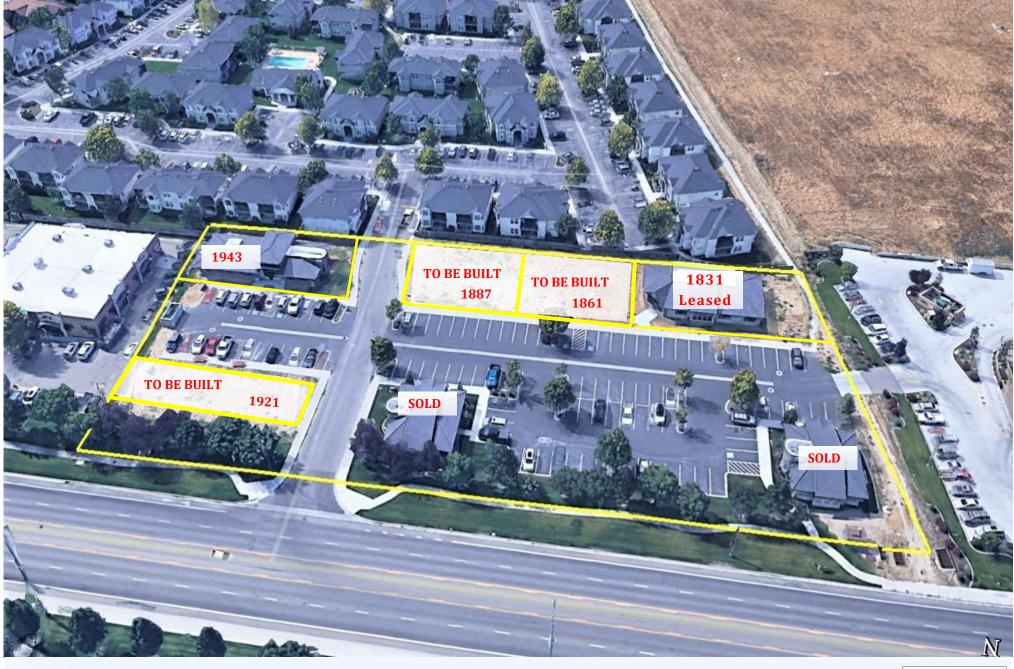

# 5 PROFESSIONAL OFFICE BUILDINGS AVAILABLE FOR LEASE

| • | 1831 | Over! | land | Rd 3 | 3,175 | SF |
|---|------|-------|------|------|-------|----|
|---|------|-------|------|------|-------|----|

1861 Overland Rd 2,980 SF

1887 Overland Rd 3,575 SF

1921 Overland Rd 4,248 SF

1943 Overland Rd 3,048 SF

#### **Space Leased**

To Be Built

To Be Built

To Be Built

**Existing Building** 

#### PROPERTY HIGHLIGHTS

- Campania Business Center is a (7) Building Professional Office Complex
- Buildings range from 2,980 SF to 4,248 SF
- Lease Rate \$16.00 SF / NNN
- 5 Years Minimum
- Construction on Buildings 1861, 1887 & 1921,
   will start once Building Permits are issued