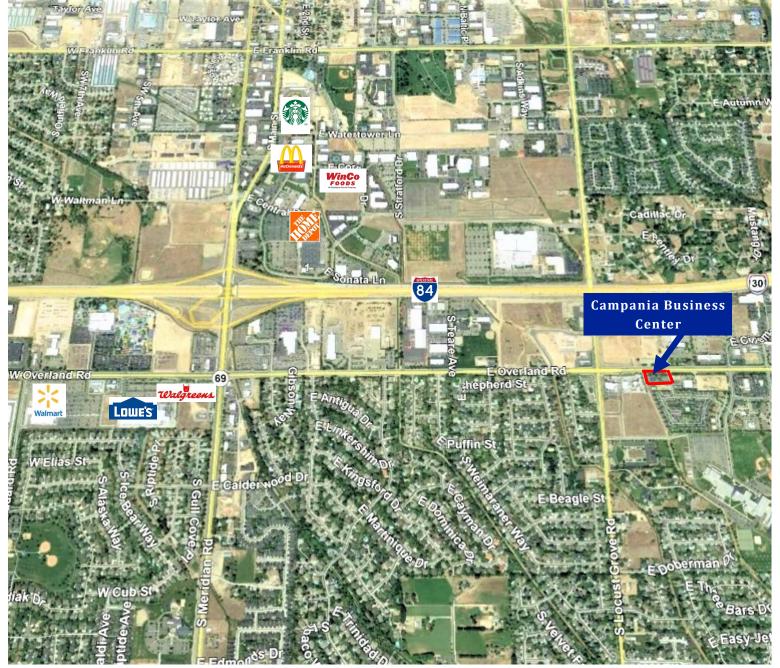

### CAMPANIA BUSINESS CENTER

1831 - 1943 Overland Road Meridian, Idaho

Presented by
The McGraw Group

Rick McGraw
208-880-8889
rickmgraw54@gmail.com

Directions From I-84, South on Eagle road, West on Overland to Campania Complex 1815 - 1943 Overland Road