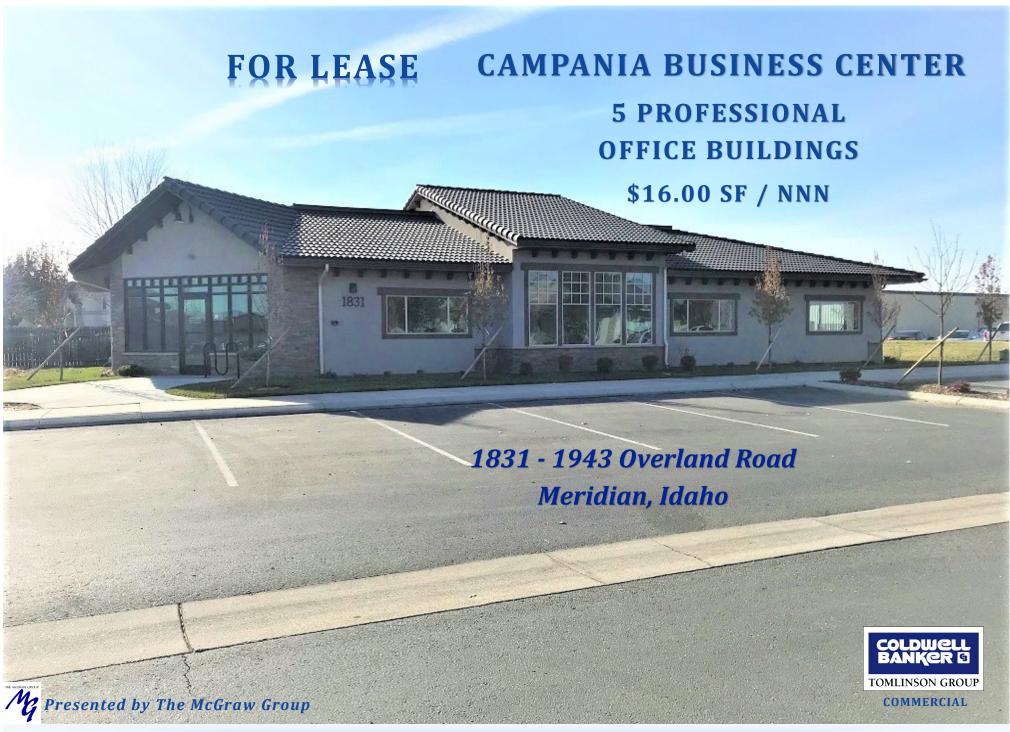

### FOR LEASE

### **CAMPANIA BUSINESS CENTER**

1831 - 1943 Overland Road Meridian, Idaho

# 5 PROFESSIONAL OFFICE BUILDINGS AVAILABLE FOR LEASE

| • | 1831 | Over! | land | Rd 3 | 3,175 | SF |
|---|------|-------|------|------|-------|----|
|---|------|-------|------|------|-------|----|

1861 Overland Rd 2,980 SF

1887 Overland Rd 3,575 SF

1921 Overland Rd 4,248 SF

1943 Overland Rd 3,048 SF

#### PROPERTY HIGHLIGHTS

- Campania Business Center is a (7) Building Professional Office Complex
- Buildings range from 2,980 SF to 4,248 SF
- Lease Rate \$16.00 SF / NNN
- 5 Years Minimum
- Construction on Buildings 1861, 1887 & 1921,
   will start once Building Permits are issued