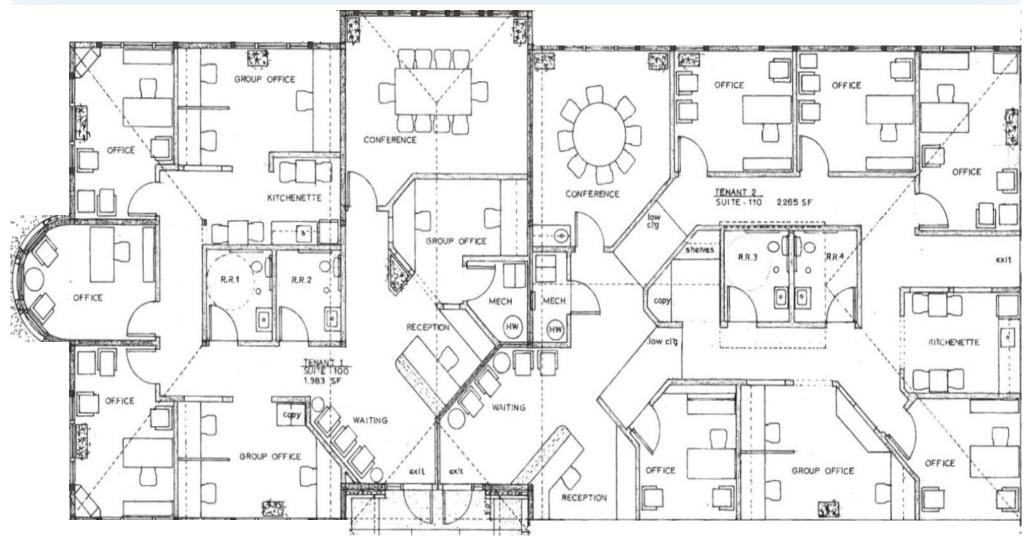

### 1921 Overland Road Meridian, Idaho Floorplan

Building A 4,248 SF

**CAMPANIA BUSINESS CENTER** 

Rick McGraw 208.880.8889 rickmcgraw54@gmail.com