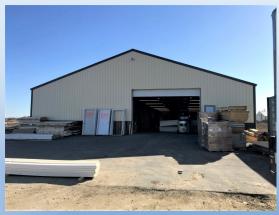

#### LEASE INFORMATION

- Total Square Footage: 7,200 SF
- 0.60 Square Foot / NNN
- Lease Term: Min of 3 years
- Tenant Pays All Utilities
- 1.13 Acres
- Office and Warehouse
- Built in 2018

Presented by The McGraw Group
Rick McGraw
208-880-8889
rickmcgraw54@gmail.com

## **FOR LEASE**

19998 Monte Way Caldwell, Idaho

0.60 Square Foot NNN