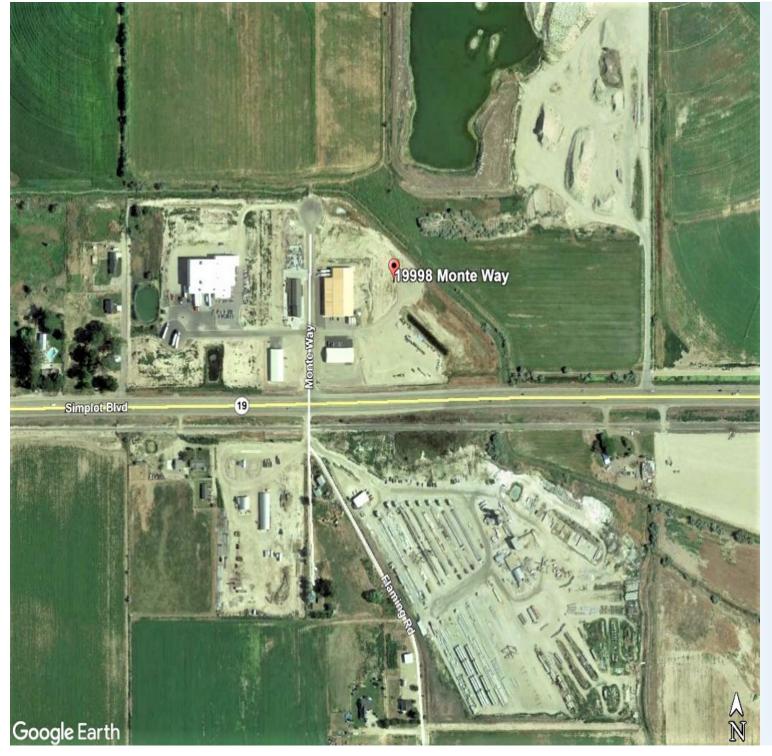

### 19998 Monte Way, Caldwell Idaho

Directions From Boise: West on I-84 to Caldwell; Take Exit 29 West on Centennial; West on Simplot

## **FOR LEASE**

19998 Monte Way Caldwell, Idaho

0.60 Square Foot NNN