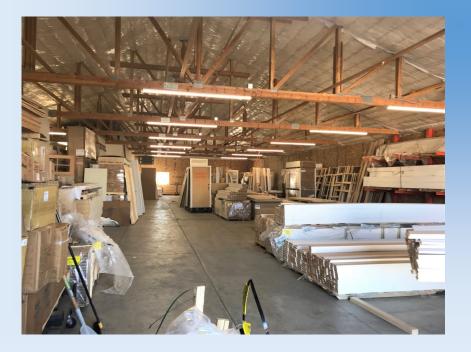

#### LEASE INFORMATION

- Total Square Footage: 7,200 SF
- 0.60 Square Foot / NNN
- Lease Term: Min of 3 years
- Tenant Pays All Utilities
- 1.13 Acres
- Office and Warehouse
- Built in 2018

Presented by The McGraw Group
Rick McGraw
208-880-8889
rickmcgraw54@gmail.com

## **FOR LEASE**

19998 Monte Way Caldwell, Idaho

0.60 Square Foot NNN