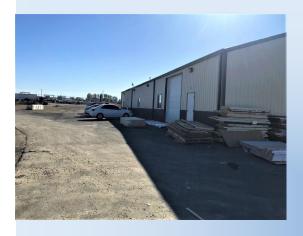

#### LEASE INFORMATION

- Total Square Footage: 7,200 SF
- 0.60 Square Foot / NNN
- Lease Term: Min of 3 years
- Tenant Pays All Utilities
- 1.13 Acres
- Office and Warehouse
- Built in 2018

Presented by The McGraw Group
Rick McGraw
208-880-8889
rickmcgraw54@gmail.com

## **FOR LEASE**

19998 Monte Way Caldwell, Idaho

0.60 Square Foot NNN