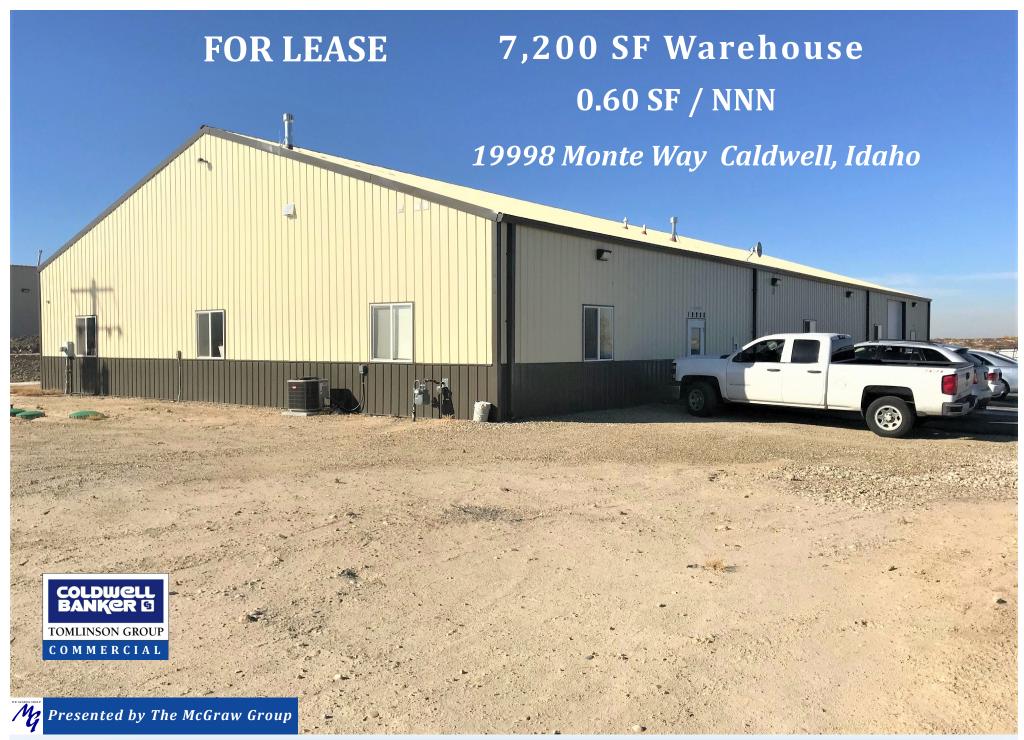

# FOR LEASE

## 7,200 SF Warehouse

### 19998 Monte Way, Caldwell Idaho

Directions From Boise: West on I-84 to Caldwell; Take Exit 29 West on Centennial; West on Simplot

#### LEASE INFORMATION

- Total Square Footage: 7,200 SF
- 0.60 Square Foot / NNN
- Lease Term: Min of 3 years
- Tenant Pays All Utilities
- 1.13 Acres
- Office and Warehouse
- Built in 2018

Presented by The McGraw Group
Rick McGraw
208-880-8889
rickmcgraw54@gmail.com