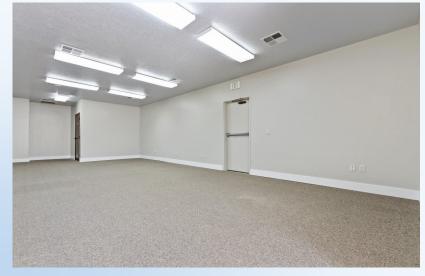

#### HIGHLIGHTS

- 838 Square Feet
- Built in 2005
- Open Office Area
- ADA Restrooms
- Kitchenette
- Ample Parking

Integrity. Experience. Results