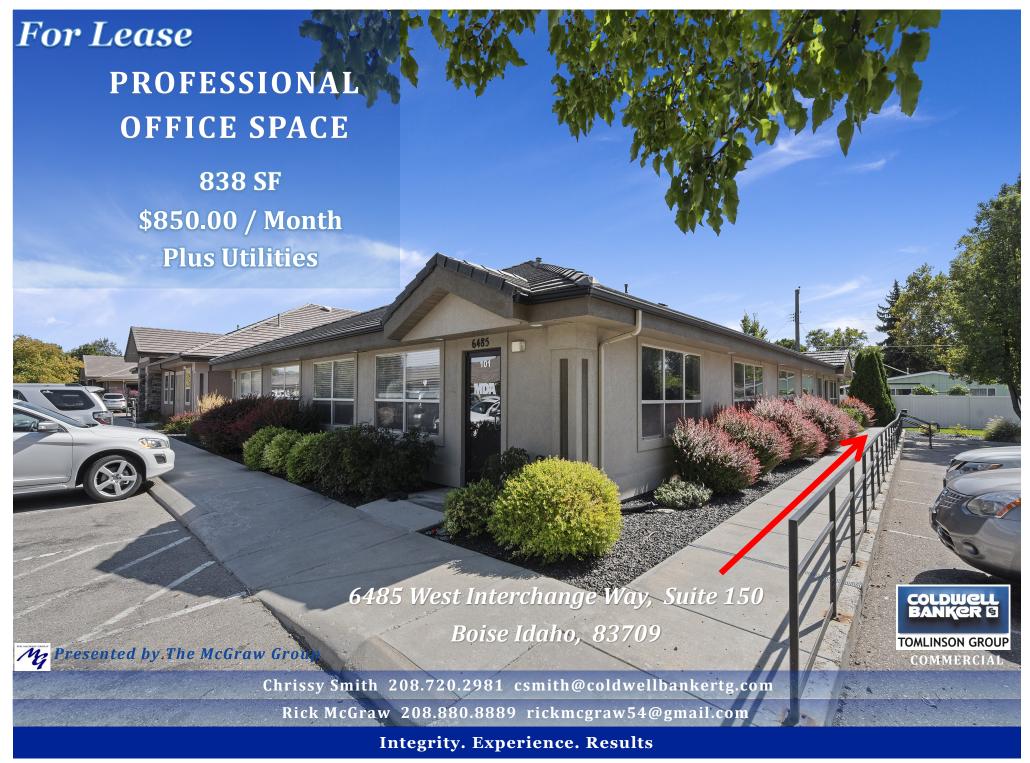

## PROFESSIONAL OFFICE SPACE

6485 West Interchange Way, Suite 150 Boise, Idaho 83709

Chrissy Smith 208.720.2981 csmith@coldwellbankertg.com

Rick McGraw 208.880.8889 rickmcgraw54@gmail.com

Integrity. Experience. Results

## PROFESSIONAL OFFICE SPACE

6485 West Interchange Way, Suite 150 Boise, Idaho 83709

#### **VALUE**

- Modified Gross Lease
- Lease Terms are Negotiable
- \$850.00 per Month
- Tenant Pays All Utilities
- Property is Available Now

#### HIGHLIGHTS

- 838 Square Feet
- Built in 2005
- Open Office Area
- ADA Restrooms
- Kitchenette
- Ample Parking

Integrity. Experience. Results