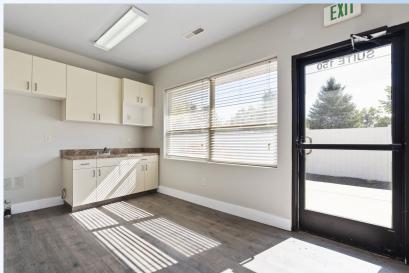

#### HIGHLIGHTS

- 838 Square Feet
- Built in 2005
- Open Office Area
- ADA Restrooms
- Kitchenette
- Ample Parking

Integrity. Experience. Results