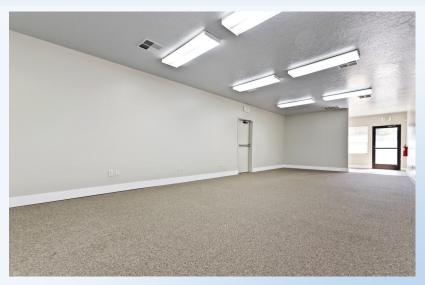

#### HIGHLIGHTS

- 838 Square Feet
- Built in 2005
- Open Office Area
- ADA Restrooms
- Kitchenette
- Ample Parking

Integrity. Experience. Results