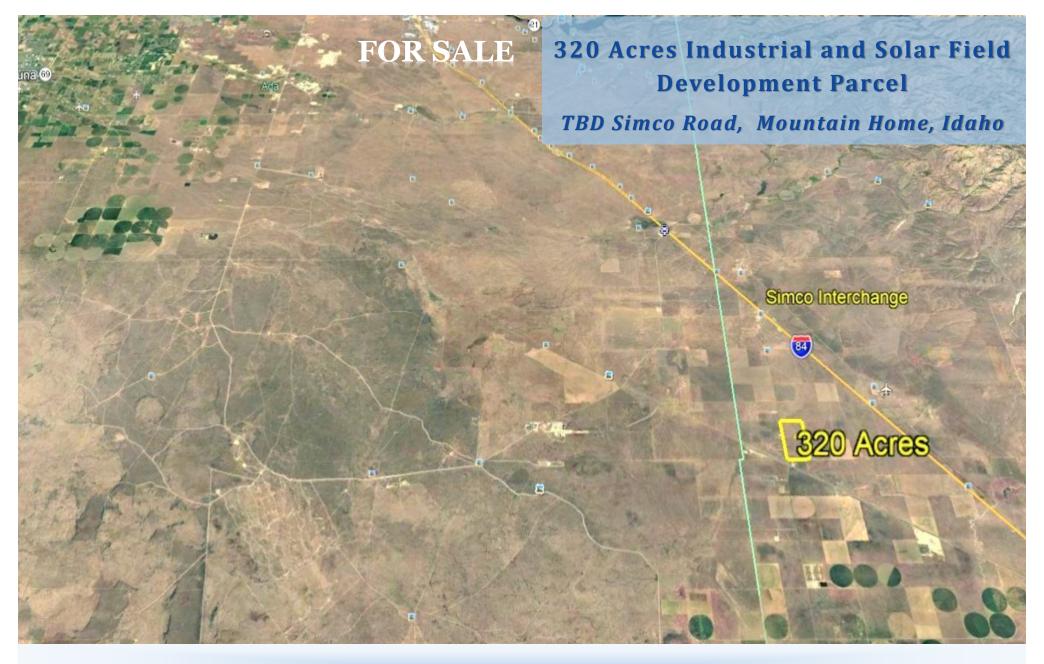

## 320 Acre Industrial and Solar Field Development Parcel

TBD Simco Road Mountain Home, Idaho

## **PROPERTY HIGHLIGHTS**

- → 320 Acres
- Located 22 Miles South East of Boise
- Property sits on Simco Road with Industrial uses and Solar Fields in close proximity.
- Parcel is level with approximately5,240 feet of frontage on Simco Rd
- Easy access to I-84
- Excellent location for future
   Industrial and Solar Development

M Presented by The McGraw Group

Rick McGraw 208.880.8889 rickmcgraw54@gmail.com

**Directions:** From Boise, South on I-84, West at Simco Road to Property

Rick McGraw 208.880.8889 rickmcgraw54@gmail.com

Investment | Industrial | Land | Office | Retail