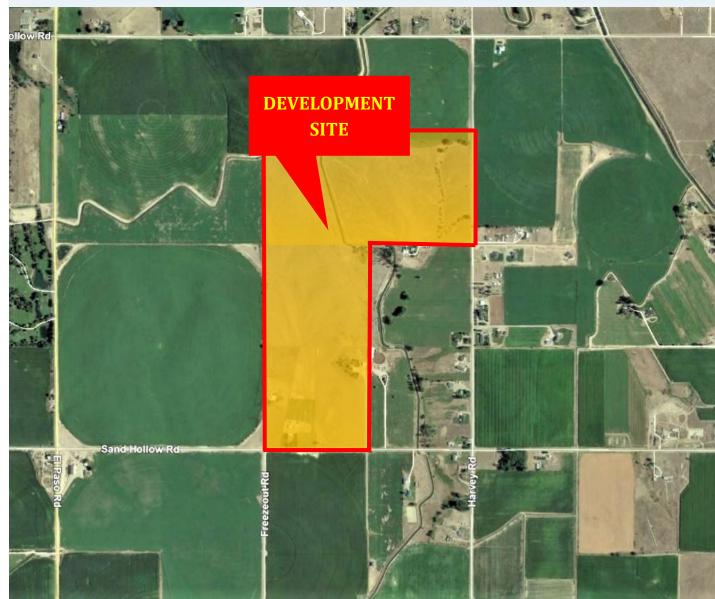

## FOR SALE 119.60 Acre Development Parcel *TBD Harvey Road Caldwell, Idaho* OFFERED FOR \$725,000

COLDWCLL BANKCR

TOMLINSON GROUP

**COMMERCIAL** 

## **PROPERTY HIGHLIGHTS**

- 119.60 Acreage surrounded by Farm Land with Mountain Views
- Per County Records, there are Four possible Land Divisions
- Road Frontage
- Paved Road to Property Site
- Proposed Septic and Well
- Parcel Number: R3779200000