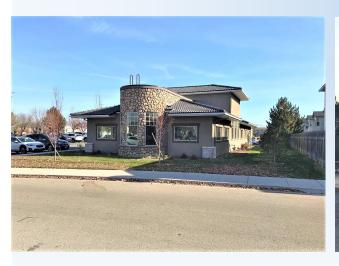

# 5 PROFESSIONAL OFFICE BUILDINGS AVAILABLE FOR LEASE

| <ul> <li>1831 Overland Rd 3,</li> </ul> | 1/5 8 | F |
|-----------------------------------------|-------|---|
|-----------------------------------------|-------|---|

1861 Overland Rd 2,980 SF

1887 Overland Rd 3,575 SF

1921 Overland Rd 4,248 SF

1943 Overland Rd 3,048 SF

**Existing Building** 

To Be Built

To Be Built

To Be Built

#### PROPERTY HIGHLIGHTS

- Campania Business Center is a (7) Building Professional Office Complex
- Buildings range from 2,980 SF to 4,248 SF
- Lease Rate \$16.00 SF / NNN
- 5 Years Minimum
- Construction on Buildings 1861, 1887 & 1921,
   will start once Building Permits are issued