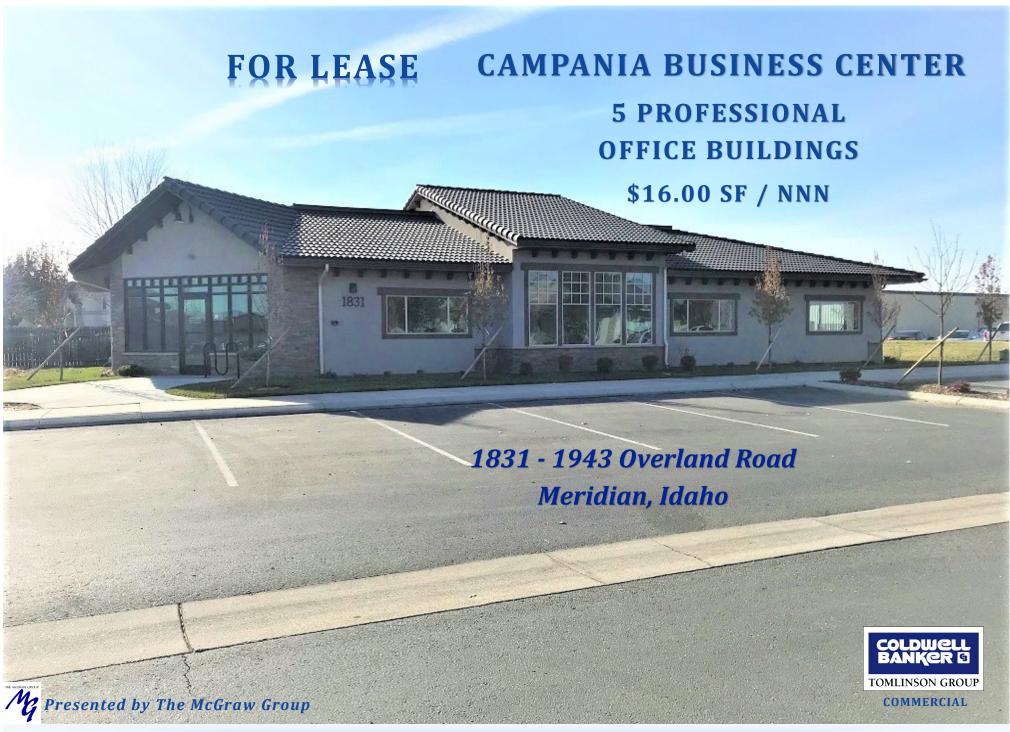

# FOR LEASE

## **CAMPANIA BUSINESS CENTER**

1831 - 1943 Overland Road Meridian, Idaho

# 5 PROFESSIONAL OFFICE BUILDINGS AVAILABLE FOR LEASE

| <ul> <li>1831 Overland Rd 3,</li> </ul> | 1/5 8 | F |
|-----------------------------------------|-------|---|
|-----------------------------------------|-------|---|

#### PROPERTY HIGHLIGHTS

- Campania Business Center is a (7) Building Professional Office Complex
- Buildings range from 2,980 SF to 4,248 SF
- Lease Rate \$16.00 SF / NNN
- 5 Years Minimum
- Construction on Buildings 1861, 1887 & 1921,
   will start once Building Permits are issued