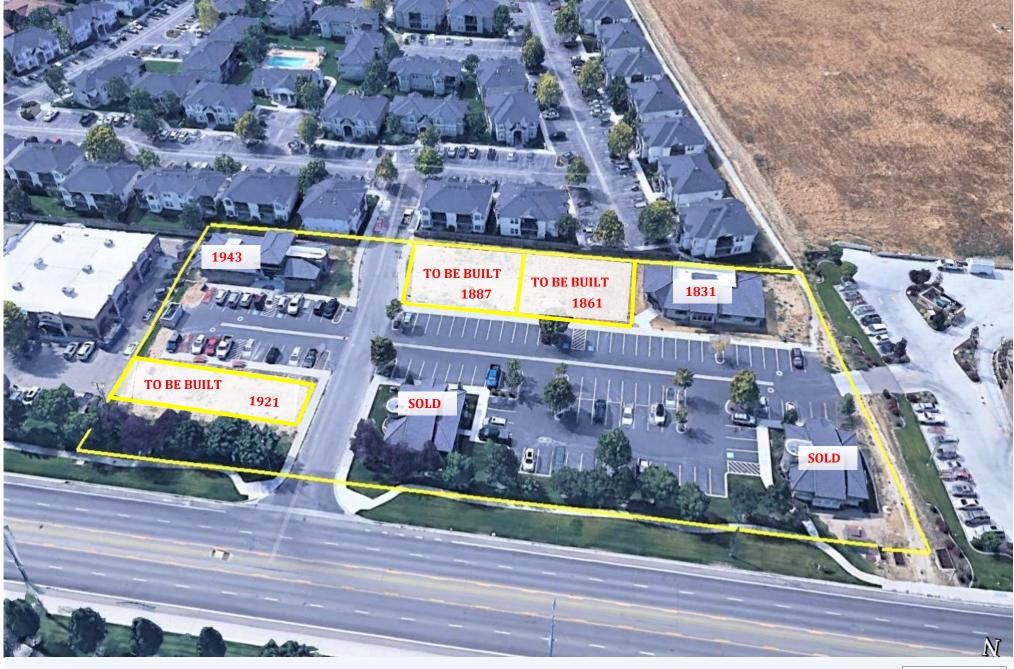

# 5 PROFESSIONAL OFFICE BUILDINGS AVAILABLE FOR LEASE

| <ul> <li>1831 Overland Rd 3,</li> </ul> | 1/5 8 | F |
|-----------------------------------------|-------|---|
|-----------------------------------------|-------|---|

1861 Overland Rd 2,980 SF

1887 Overland Rd 3,575 SF

1921 Overland Rd 4,248 SF

1943 Overland Rd 3,048 SF

**Existing Building** 

To Be Built

To Be Built

To Be Built

**Existing Building** 

#### PROPERTY HIGHLIGHTS

- Campania Business Center is a (7) Building Professional Office Complex
- Buildings range from 2,980 SF to 4,248 SF
- Lease Rate \$16.00 SF / NNN
- 5 Years Minimum
- Construction on Buildings 1861, 1887 & 1921,
   will start once Building Permits are issued