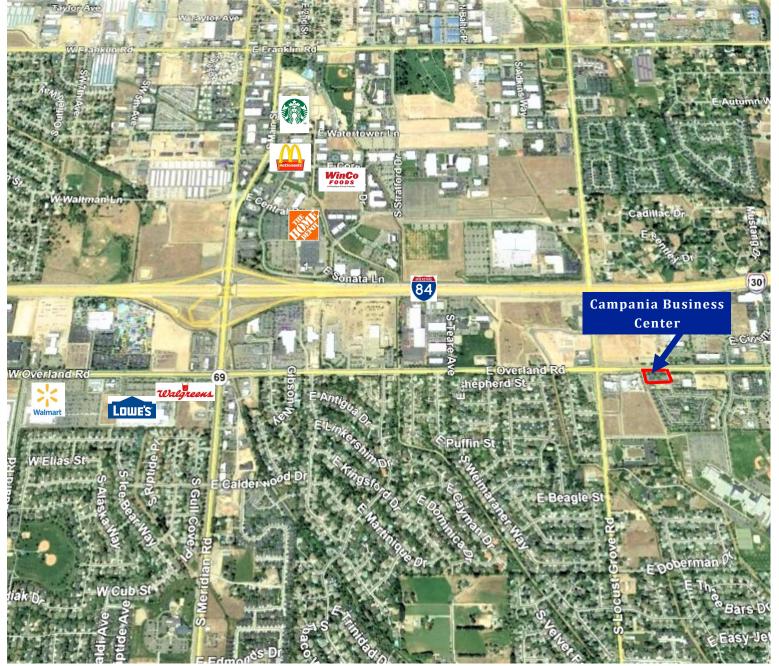

## **CAMPANIA BUSINESS CENTER**

1831 - 1943 Overland Road Meridian, Idaho

# CAMPANIA BUSINESS CENTER

1831 - 1943 Overland Road Meridian, Idaho

Presented by
The McGraw Group

Rick McGraw 208-880-8889 rickmgraw54@gmail.com

Directions From I-84, South on Eagle road, West on Overland to Campania Complex 1815 - 1943 Overland Road