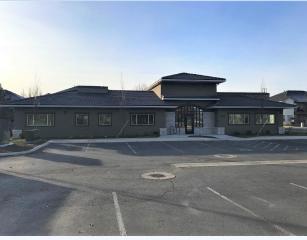

# 5 PROFESSIONAL OFFICE BUILDINGS AVAILABLE FOR LEASE

| <ul> <li>1831 Overland Rd 3,</li> </ul> | 1/5 8 | F |
|-----------------------------------------|-------|---|
|-----------------------------------------|-------|---|

1861 Overland Rd 2,980 SF

1887 Overland Rd 3,575 SF

1921 Overland Rd 4,248 SF

1943 Overland Rd 3,048 SF

**Existing Building** 

To Be Built

To Be Built

To Be Built

#### PROPERTY HIGHLIGHTS

- Campania Business Center is a (7) Building Professional Office Complex
- Buildings range from 2,980 SF to 4,248 SF
- Lease Rate \$16.00 SF / NNN
- 5 Years Minimum
- Construction on Buildings 1861, 1887 & 1921,
   will start once Building Permits are issued