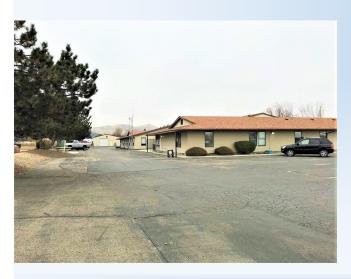

#### **VALUE**

• Building Size: 16,120 SF

• Out Building: 1,200 SF

• \$12.00 SF / NNN

Tenant Improvements Negotiable

Property Located on 3.09 Acres

• Built in 1992

#### **HIGHLIGHTS**

- Highway 16 Frontage
- Fenced Yard Area
- Large Paved Parking Area
- Owner User or Investor
- Room to Build an Additional Building
- Building and Site in Excellent Condition
- · 20 Minutes to the Boise Valley