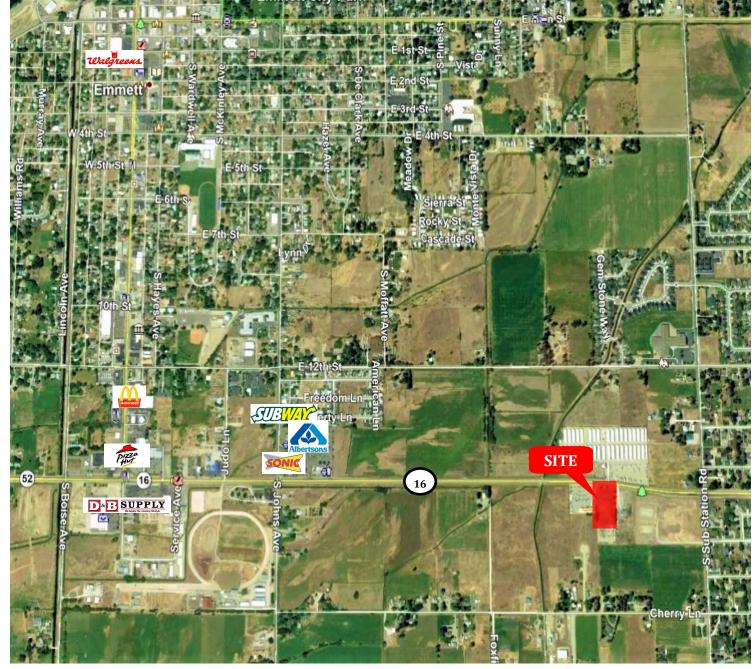

#### **HIGHLIGHTS**

- Highway 16 Frontage
- Fenced Yard Area
- Large Paved Parking Area
- Owner User or Investor
- Room to Build an Additional Building
- Building and Site in Excellent Condition
- · 20 Minutes to the Boise Valley

### For Lease

1805 Highway 16 Emmett Idaho

16,120 SF

\$12.00 / NNN

Presented by The McGraw Group

Rick McGraw
208.880.8889
rickmcgraw54@gmail.com

Directions: Highway 44 to Highway 16; Right on Highway 16 to Emmett; Property is Located on the South Side of Highway 16 in Emmett.