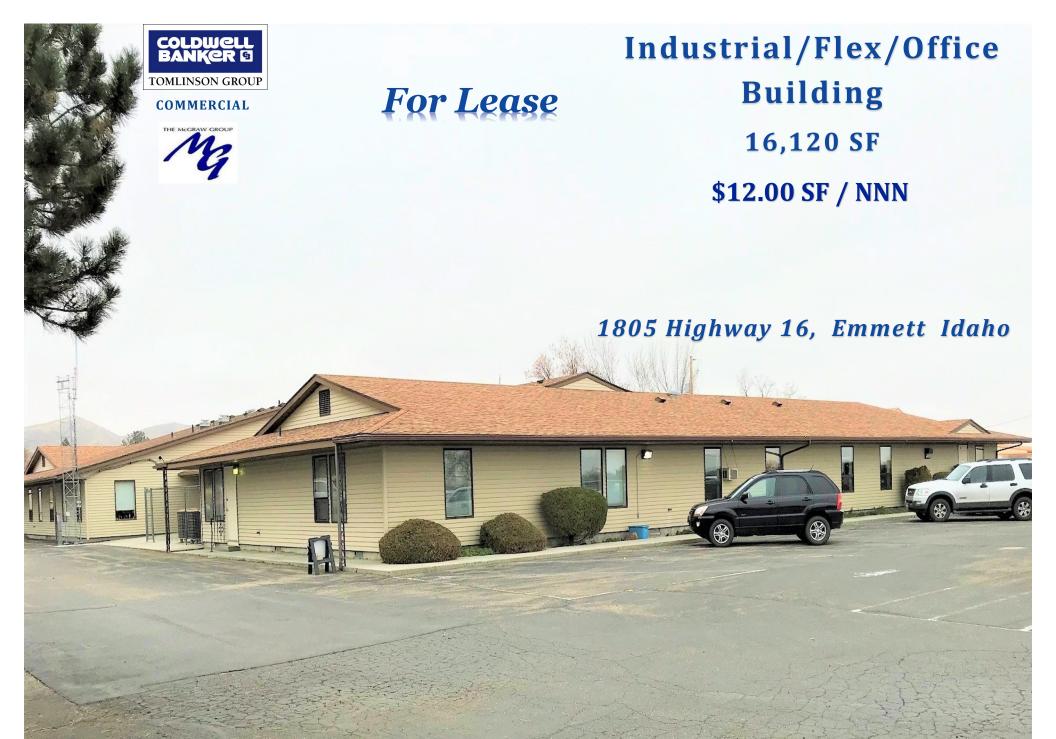

### For Lease

# Industrial/Flex/Office Building 16,120 SF

1805 Highway 16, Emmett Idaho

#### **VALUE**

• Building Size: 16,120 SF

• Out Building: 1,200 SF

• \$12.00 SF / NNN

Tenant Improvements Negotiable

Property Located on 3.09 Acres

• Built in 1992

#### **HIGHLIGHTS**

- Highway 16 Frontage
- Fenced Yard Area
- Large Paved Parking Area
- Owner User or Investor
- Room to Build an Additional Building
- Building and Site in Excellent Condition
- · 20 Minutes to the Boise Valley