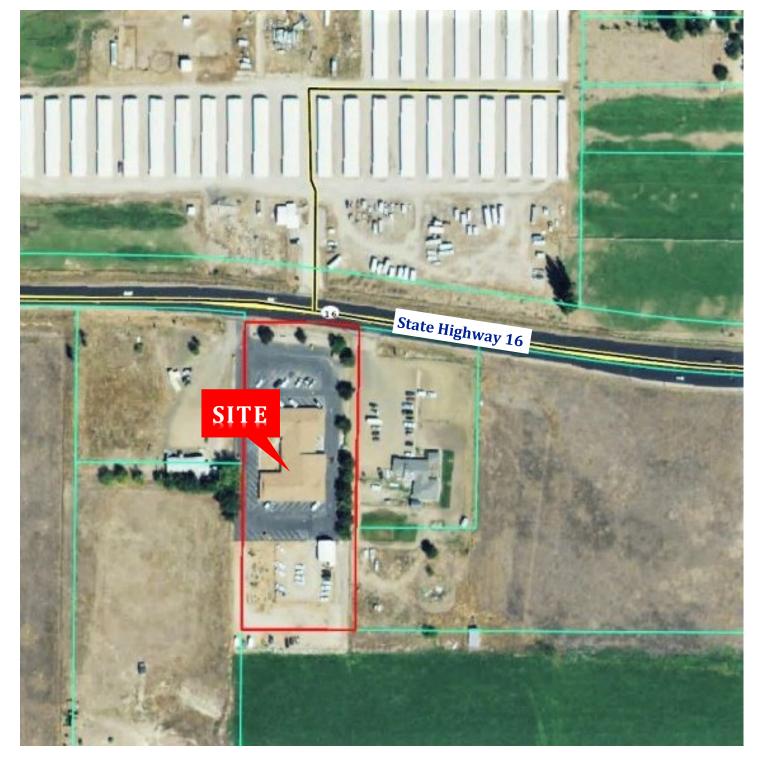

#### **HIGHLIGHTS**

- Highway 16 Frontage
- Fenced Yard Area
- Large Paved Parking Area
- Owner User or Investor
- Room to Build an Additional Building
- Building and Site in Excellent Condition
- · 20 Minutes to the Boise Valley

### For Lease

1805 Highway 16 Emmett Idaho

16,120 SF

\$12.00 / NNN

Presented by The McGraw Group

Rick McGraw
208.880.8889
rickmcgraw54@gmail.com

Directions: Highway 44 to Highway 16; Right on Highway 16 to Emmett; Property is Located on the South Side of Highway 16 in Emmett.