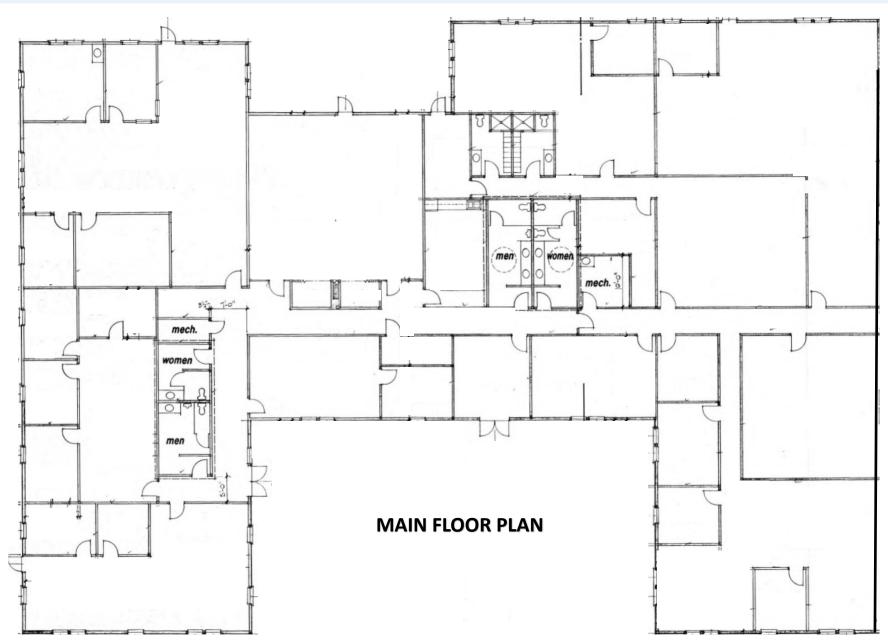

#### **VALUE**

• Building Size: 16,120 SF

• Out Building: 1,200 SF

• \$12.00 SF / NNN

Tenant Improvements Negotiable

Property Located on 3.09 Acres

• Built in 1992

#### **HIGHLIGHTS**

- Highway 16 Frontage
- Fenced Yard Area
- Large Paved Parking Area
- Owner User or Investor
- Room to Build an Additional Building
- Building and Site in Excellent Condition
- · 20 Minutes to the Boise Valley