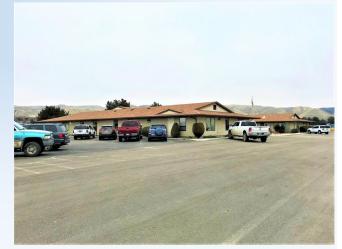

#### **VALUE**

• Building Size: 16,120 SF

• Out Building: 1,200 SF

• \$12.00 SF / NNN

Tenant Improvements Negotiable

Property Located on 3.09 Acres

• Built in 1992

#### **HIGHLIGHTS**

- Highway 16 Frontage
- Fenced Yard Area
- Large Paved Parking Area
- Owner User or Investor
- Room to Build an Additional Building
- Building and Site in Excellent Condition
- · 20 Minutes to the Boise Valley