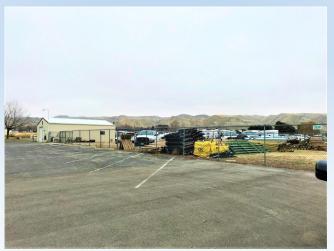

#### **HIGHLIGHTS**

- Highway 16 Frontage
- Fenced Yard Area
- Large Paved Parking Area
- Owner User or Investor
- Room to Build an Additional Building
- Building and Site in Excellent Condition
- · 20 Minutes to the Boise Valley