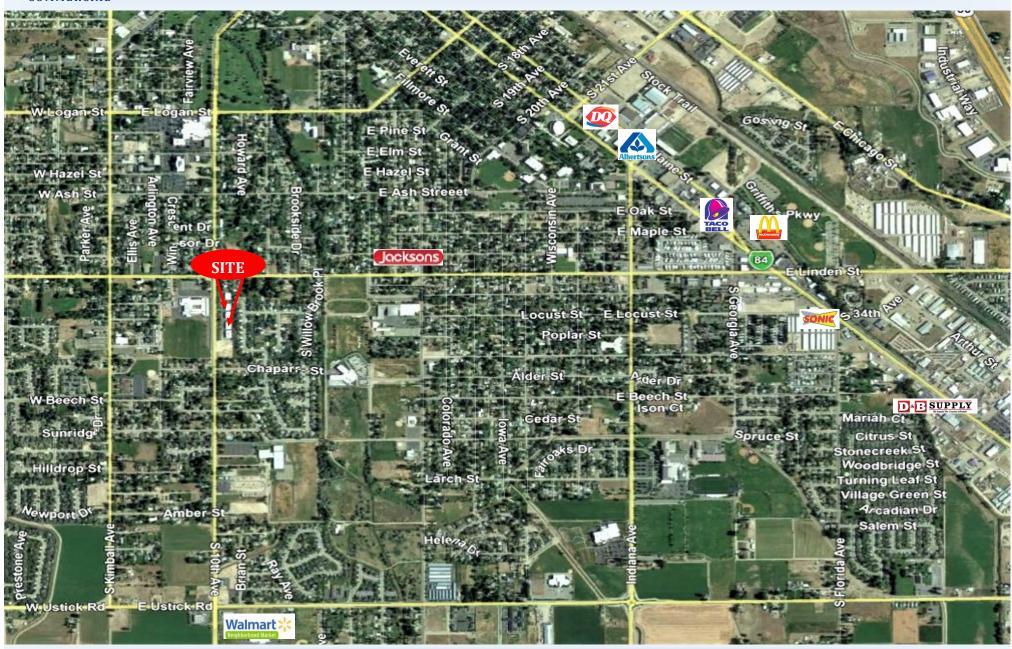

\$9.00 / NNN





Presented by



# Willow Falls Building D

2707 S 10th Avenue Suites 102 & 104



Presented by



# Willow Falls Building D

### 2707 S 10th Avenue Suites 102 & 104 Caldwell, Idaho



### **Suite 102**

- ⇒ Large Open Area
- **⇒ One Restroom**
- Rental Rate \$9.00
- Service Type Triple Net
- Space Available 1,200 SF
- Lease Term Negotiable
- Date Available Immediately





Presented by



# Willow Falls Building D

2707 S 10th Avenue Suites 102 & 104 Caldwell, Idaho



#### **Suite 104**

• Rental Rate \$9.00

Service Type Triple Net

• Space Available 1,700 SF

Lease Term Negotiable

Date Available Immediately

Suite Includes:

**⇒ Four Individual Rooms** 

**⇒** One Restroom



Presented by Rick M



### 2707 S 10th Avenue Suites 102 & 104 Caldwell, Idaho

COMMERCIAL