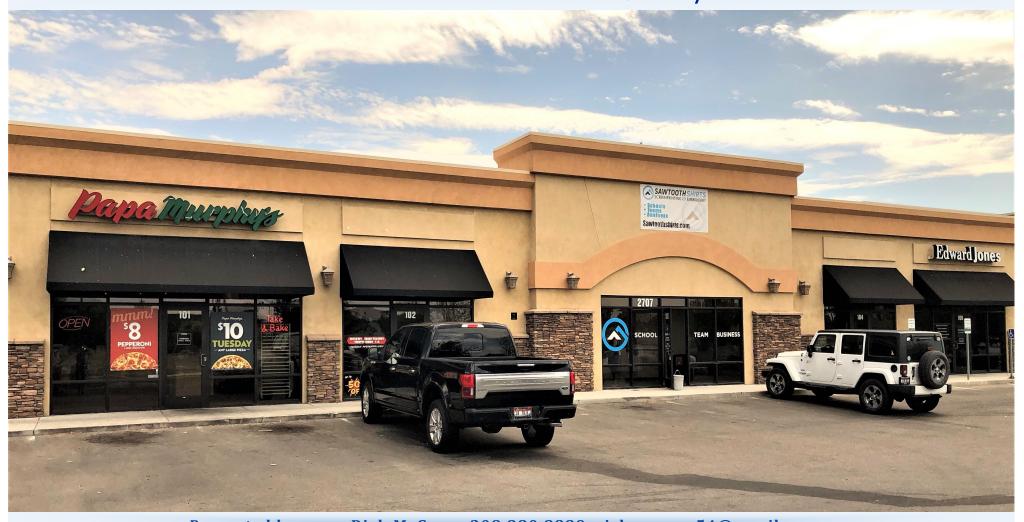

## Willow Falls Building D

2707 S 10th Avenue, Suites 102 & 104 Caldwell, Idaho

Suite 102 - 1,200 SF

Suite 104 - 1,700 SF

\$9.00 / NNN

Presented by

# Willow Falls Building D

2707 S 10th Avenue Suites 102 & 104

Presented by