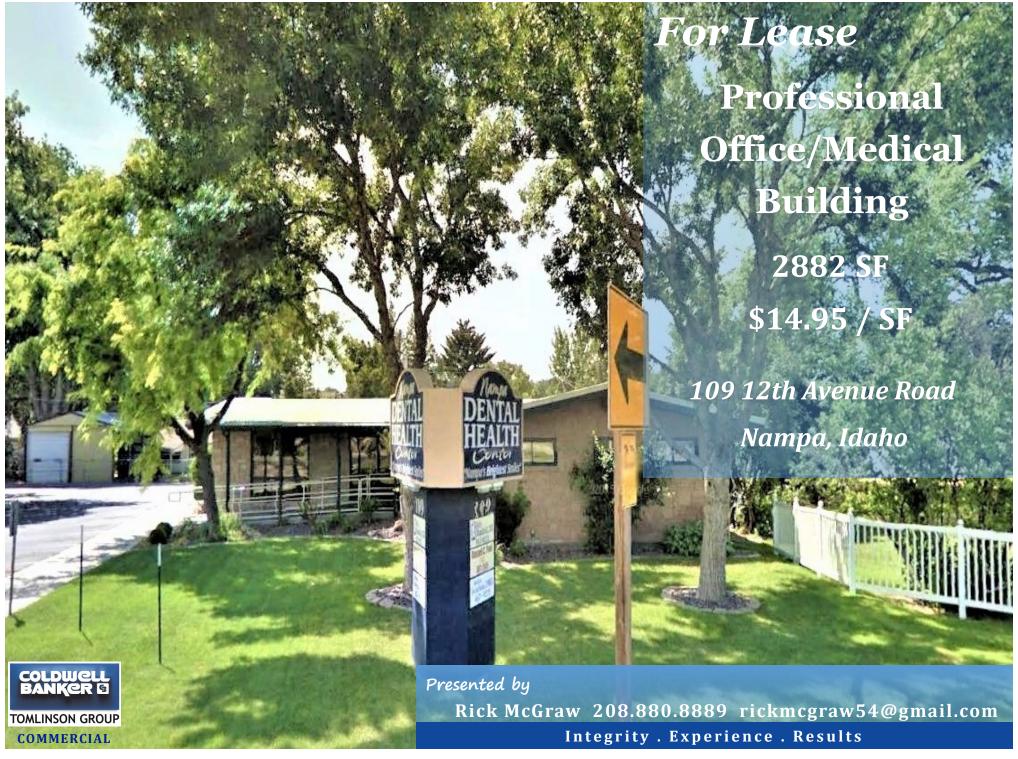

## 2882 SF Office/Medical Space For Lease

109 12th Avenue Road

**COMMERCIAL** 

#### **PROFILE**

• Address: 109 12th Avenue Road

• Building Size: 2,882 SF

Land Size: .44 Acres

Year Built: 1959

Parcel: N3120001012A

Excellent Off Street Parking

Immediate Occupancy

#### **VALUE**

• Lease Rate: \$14.95/SF

• Lease Type: Full Service

• Lease Terms: Negotiable

 Property is currently a Turn Key Dental Space with all FF&E Available

 Space Can Be Used as Other Medical or Office Use

### **HIGHLIGHTS**

- 10 Operatories
- Sterilization Lab
- 2 Private Offices
- Breakroom
- Lobby or Patient Waiting Area
- Common Reception Area

Presented by

Rick McGraw 208.880.8889 rickmcgraw54@gmail.com