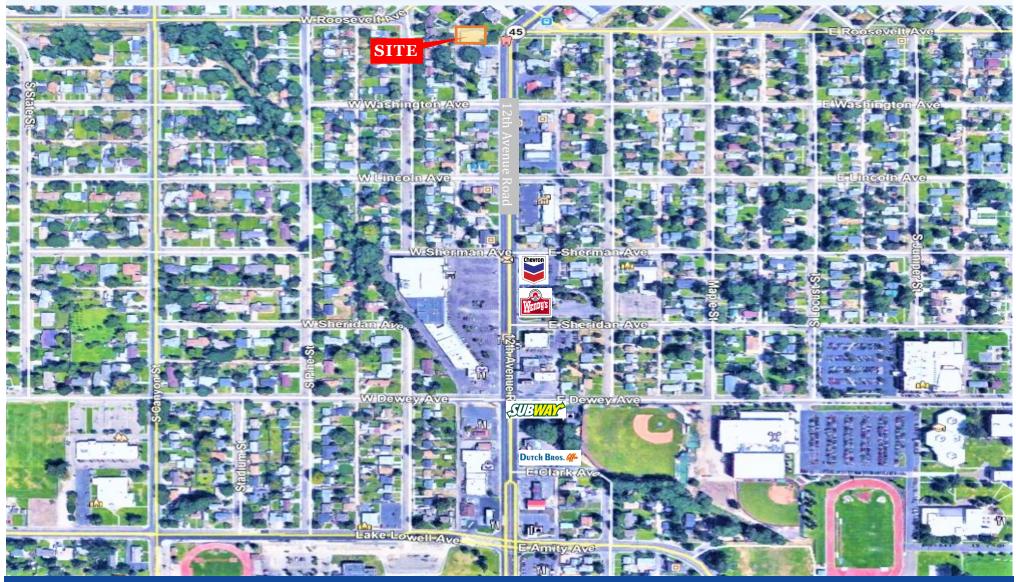

## 109 12th Avenue Road

Nampa, Idaho

TOMLINSON GROUP

COMMERCIAL

Located on the West Side of 12th Avenue Road just South of E. Roosevelt Avenue

Rick McGraw 208.880.8889 rickmcgraw54@gmail.com