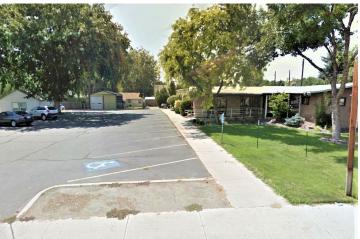

#### **PROFILE**

• Address: 109 12th Avenue Road

• Building Size: 2,882 SF

Land Size: .44 Acres

Year Built: 1959

Parcel: N3120001012A

Excellent Off Street Parking

Immediate Occupancy