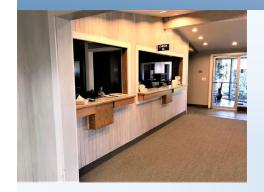

#### **PROFILE**

• Address: 109 12th Avenue Road

• Building Size: 2,882 SF

Land Size: .44 Acres

Year Built: 1959

Parcel: N3120001012A

Excellent Off Street Parking

Immediate Occupancy

#### **VALUE**

• Lease Rate: \$14.95/SF

• Lease Type: Full Service

• Lease Terms: Negotiable

 Property is currently a Turn Key Dental Space with all FF&E Available

 Space Can Be Used as Other Medical or Office Use

### **HIGHLIGHTS**

- 10 Operatories
- Sterilization Lab
- 2 Private Offices
- Breakroom
- Lobby or Patient Waiting Area
- Common Reception Area

Presented by

Rick McGraw 208.880.8889 rickmcgraw54@gmail.com