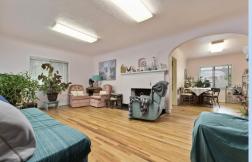

#### **PROFILE**

Building Size: 2,188 Total SF

Main Level: 2 Bed/1 Bath

• Lower Level: 3 Offices / 1 Bath

Out Building: 940 SF

• Land Size: .44 Acres

• Year Built: 1937

Parking: 8-10 Off Street Parking

#### **HIGHLIGHTS**

- Main Street Meridian Frontage
- Excellent Condition with Numerous Updates
- Off Street Parking
- Out Building has: Roll Up Door Walk Out Door Finished Interior
- Excellent Opportunity for Possible Live/Work Property