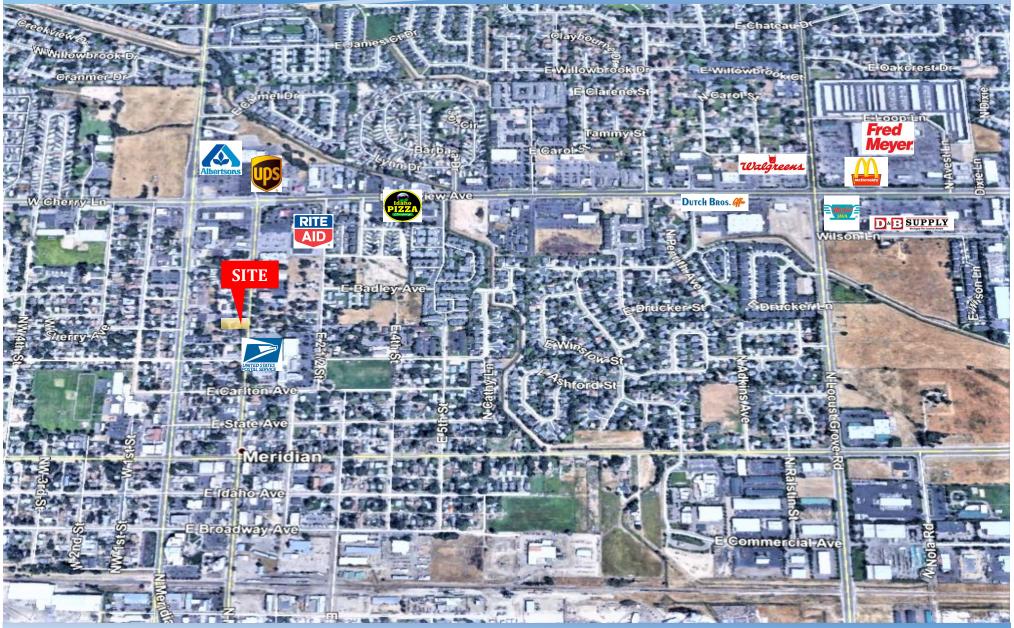

th Main Street Meridian, Idaho

#### **PROFILE**

Building Size: 2,188 Total SF

Main Level: 2 Bed/1 Bath

• Lower Level: 3 Offices / 1 Bath

Out Building: 940 SF

• Land Size: .44 Acres

• Year Built: 1937

Parking: 8-10 Off Street Parking

#### **VALUE**

• Price: \$425,000

• Occupancy: Occupied

• Taxes (2018): \$3,240

Updated 2010, 2015 & 2016

#### **HIGHLIGHTS**

- Main Street Meridian Frontage
- Excellent Condition with Numerous Updates
- Off Street Parking
- Out Building has: Roll Up Door Walk Out Door Finished Interior
- Excellent Opportunity for Possible Live/Work Property







Rick Mcgraw 208.880.8889 rickmcgraw54@gmail.com



# FOR SALE

## 1225 North Main Street Meridian, Idaho



























## FOR SALE

COMMERCIAL

### 1225 North Main Street Meridian, Idaho



Rick Mcgraw 208.880.8889 rickmcgraw54@gmail.com