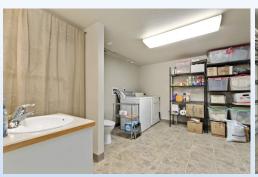

#### **PROFILE**

Building Size: 2,188 Total SF

Main Level: 2 Bed/1 Bath

• Lower Level: 3 Offices / 1 Bath

Out Building: 940 SF

• Land Size: .44 Acres

• Year Built: 1937

Parking: 8-10 Off Street Parking