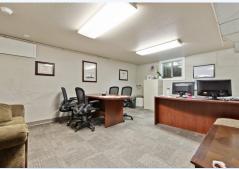

#### **PROFILE**

Building Size: 2,188 Total SF

Main Level: 2 Bed/1 Bath

• Lower Level: 3 Offices / 1 Bath

Out Building: 940 SF

• Land Size: .44 Acres

• Year Built: 1937

Parking: 8-10 Off Street Parking

#### **HIGHLIGHTS**

- Main Street Meridian Frontage
- Excellent Condition with Numerous Updates
- Off Street Parking
- Out Building has: Roll Up Door Walk Out Door Finished Interior
- Excellent Opportunity for Possible Live/Work Property