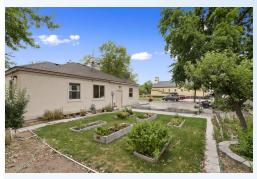

### 1225 North Main Street Meridian, Idaho

#### **PROFILE**

Building Size: 2,188 Total SF

Main Level: 2 Bed/1 Bath

• Lower Level: 3 Offices / 1 Bath

Out Building: 940 SF

• Land Size: .44 Acres

• Year Built: 1937

Parking: 8-10 Off Street Parking

#### **HIGHLIGHTS**

- Main Street Meridian Frontage
- Excellent Condition with Numerous Updates
- Off Street Parking
- Out Building has: Roll Up Door Walk Out Door Finished Interior
- Excellent Opportunity for Possible Live/Work Property