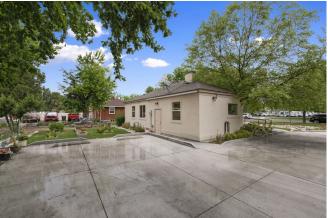

#### **PROFILE**

Building Size: 2,188 Total SF

Main Level: 2 Bed/1 Bath

• Lower Level: 3 Offices / 1 Bath

Out Building: 940 SF

• Land Size: .44 Acres

• Year Built: 1937

Parking: 8-10 Off Street Parking