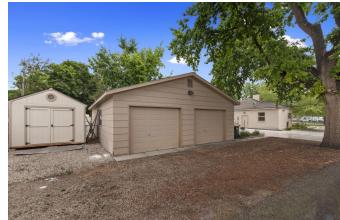

#### **PROFILE**

Building Size: 2,188 Total SF

Main Level: 2 Bed/1 Bath

• Lower Level: 3 Offices / 1 Bath

Out Building: 940 SF

• Land Size: .44 Acres

• Year Built: 1937

Parking: 8-10 Off Street Parking

#### **HIGHLIGHTS**

- Main Street Meridian Frontage
- Excellent Condition with Numerous Updates
- Off Street Parking
- Out Building has: Roll Up Door Walk Out Door Finished Interior
- Excellent Opportunity for Possible Live/Work Property