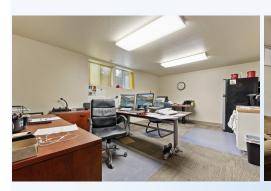

#### **PROFILE**

Building Size: 2,188 Total SF

Main Level: 2 Bed/1 Bath

• Lower Level: 3 Offices / 1 Bath

Out Building: 940 SF

• Land Size: .44 Acres

• Year Built: 1937

Parking: 8-10 Off Street Parking

#### **HIGHLIGHTS**

- Main Street Meridian Frontage
- Excellent Condition with Numerous Updates
- Off Street Parking
- Out Building has: Roll Up Door Walk Out Door Finished Interior
- Excellent Opportunity for Possible Live/Work Property