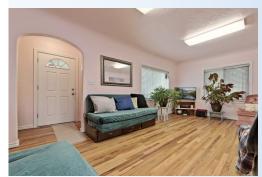

#### **PROFILE**

Building Size: 2,188 Total SF

Main Level: 2 Bed/1 Bath

• Lower Level: 3 Offices / 1 Bath

Out Building: 940 SF

• Land Size: .44 Acres

• Year Built: 1937

Parking: 8-10 Off Street Parking

#### **HIGHLIGHTS**

- Main Street Meridian Frontage
- Excellent Condition with Numerous Updates
- Off Street Parking
- Out Building has: Roll Up Door Walk Out Door Finished Interior
- Excellent Opportunity for Possible Live/Work Property