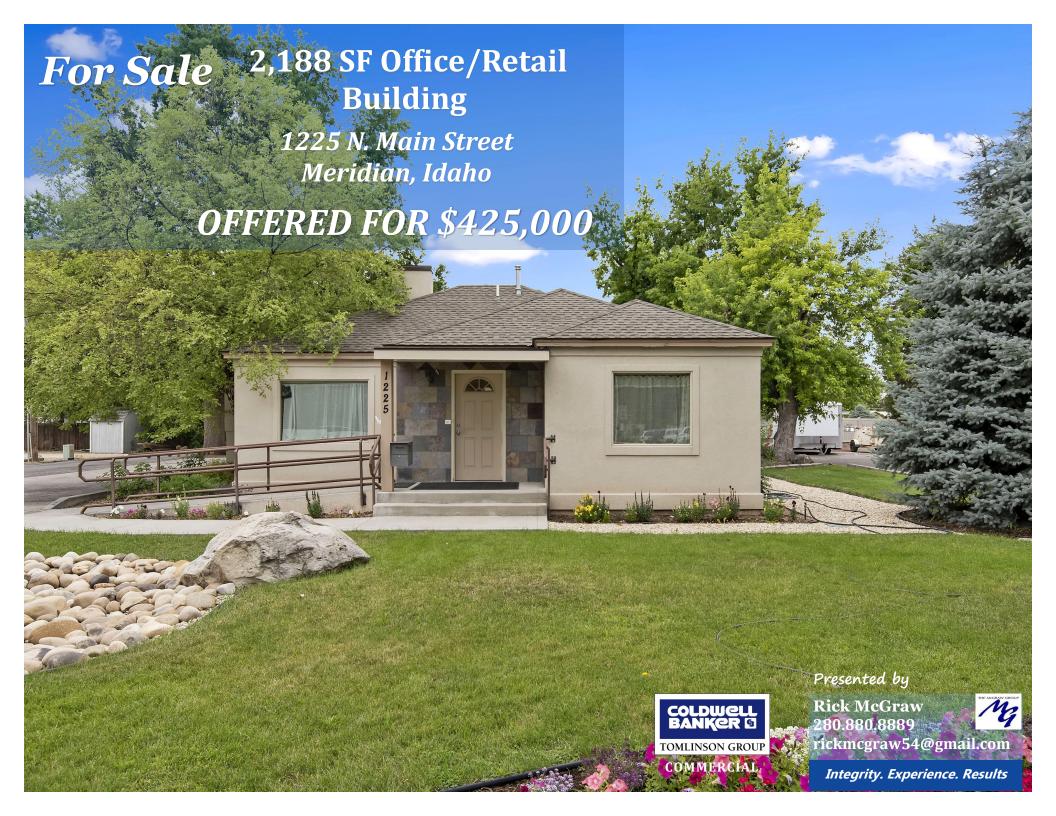

### FOR SALE

# OFFICE / RETAIL BUILDING 2,188 SF

### 1225 North Main Street Meridian, Idaho

#### **VALUE**

• Price: \$425,000

• Occupancy: Occupied

• Taxes (2018): \$3,240

Updated 2010, 2015 & 2016