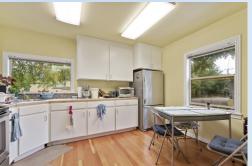

#### **PROFILE**

Building Size: 2,188 Total SF

Main Level: 2 Bed/1 Bath

• Lower Level: 3 Offices / 1 Bath

Out Building: 940 SF

• Land Size: .44 Acres

• Year Built: 1937

Parking: 8-10 Off Street Parking

#### **HIGHLIGHTS**

- Main Street Meridian Frontage
- Excellent Condition with Numerous Updates
- Off Street Parking
- Out Building has: Roll Up Door Walk Out Door Finished Interior
- Excellent Opportunity for Possible Live/Work Property