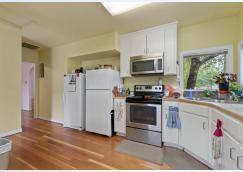

#### **PROFILE**

Building Size: 2,188 Total SF

Main Level: 2 Bed/1 Bath

• Lower Level: 3 Offices / 1 Bath

Out Building: 940 SF

• Land Size: .44 Acres

• Year Built: 1937

Parking: 8-10 Off Street Parking

#### **HIGHLIGHTS**

- Main Street Meridian Frontage
- Excellent Condition with Numerous Updates
- Off Street Parking
- Out Building has: Roll Up Door Walk Out Door Finished Interior
- Excellent Opportunity for Possible Live/Work Property