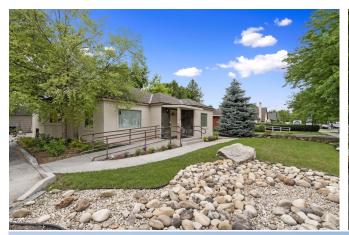

#### **PROFILE**

Building Size: 2,188 Total SF

Main Level: 2 Bed/1 Bath

• Lower Level: 3 Offices / 1 Bath

Out Building: 940 SF

• Land Size: .44 Acres

• Year Built: 1937

Parking: 8-10 Off Street Parking

#### **HIGHLIGHTS**

- Main Street Meridian Frontage
- Excellent Condition with Numerous Updates
- Off Street Parking
- Out Building has: Roll Up Door Walk Out Door Finished Interior
- Excellent Opportunity for Possible Live/Work Property