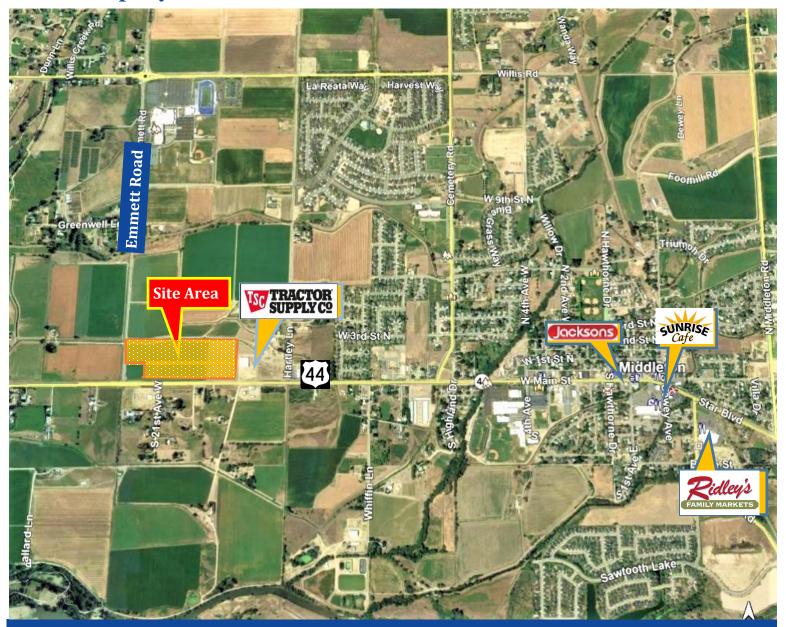

# Idaho Highway 44 & Emmett Rd. Middleton, Idaho

Directions from Boise, ID: Take Highway 44 west to Middleton, ID. Property will be located on the corner of ID-44 & Emmett Road.