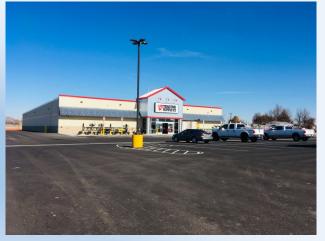

## 23.1 ACRES FOR SALE

Idaho Highway 44 & Emmett Rd. Middleton, Idaho

## **OFFERED FOR \$ 1,995,000**



Presented by

Rick McGraw 208.880.8889 rickmcgraw54@gmail.com



#### 23.1 ACRES FOR SALE

Idaho Highway 44 & Emmett Rd. Middleton, Idaho



#### PROPERTY INFORMATION

• Price: \$1,995,000

Land Size: 23.1 Acres

Price Per SF \$1.98 / SF

- Great Location for Office, Retail or Light Industrial with approval
- Located on the Corner of Highway 44 and Emmett Road
- Only 30 Minutes From Boise Idaho!



The Tractor Supply Company is Now Open!

#### Presented by

Rick McGraw 208.880.8889 rickmcgraw54@gmail.com



## 23.1 ACRES FOR SALE

Idaho Highway 44 & Emmett Rd. Middleton, Idaho









Presented by

Rick McGraw 208.880.8889 rickmcgraw54@gmail.com

TOMLINSON GROUP

#### 23.1 ACRES FOR SALE

# Idaho Highway 44 & Emmett Rd. Middleton, Idaho

Directions from Boise, ID: Take Highway 44 west to Middleton, ID. Property will be located on the corner of ID-44 & Emmett Road.



#### Presented by

Rick McGraw 208.880.8889 rickmcgraw54@gmail.com