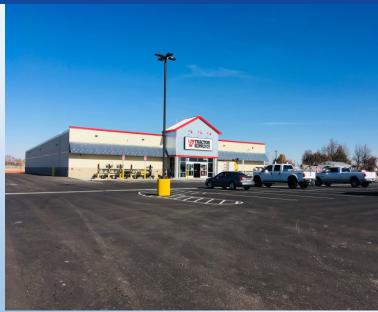

## 23.1 ACRES FOR SALE

Idaho Highway 44 & Emmett Rd. Middleton, Idaho

## **OFFERED FOR \$ 1,995,000**



Presented by

Rick McGraw 208.880.8889 rickmcgraw54@gmail.com



#### 23.1 ACRES FOR SALE

Idaho Highway 44 & Emmett Rd. Middleton, Idaho



#### PROPERTY INFORMATION

• Price: \$1,995,000

Land Size: 23.1 Acres

Price Per SF \$1.98 / SF

- Great Location for Office, Retail or Light Industrial with approval
- Located on the Corner of Highway 44 and Emmett Road
- Only 30 Minutes From Boise Idaho!



The Tractor Supply Company is Now Open!

#### Presented by

Rick McGraw 208.880.8889 rickmcgraw54@gmail.com



## 23.1 ACRES FOR SALE

Idaho Highway 44 & Emmett Rd. Middleton, Idaho









Presented by

Rick McGraw 208.880.8889 rickmcgraw54@gmail.com

TOMLINSON GROUP

#### 23.1 ACRES FOR SALE

# Idaho Highway 44 & Emmett Rd. Middleton, Idaho

Directions from Boise, ID: Take Highway 44 west to Middleton, ID. Property will be located on the corner of ID-44 & Emmett Road.



#### Presented by

Rick McGraw 208.880.8889 rickmcgraw54@gmail.com