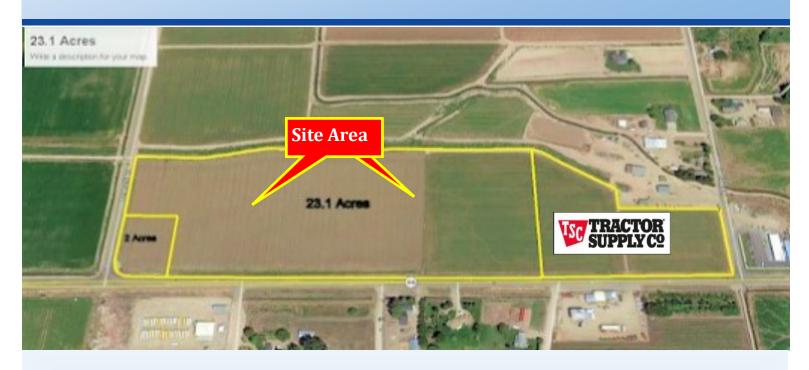

#### 23.1 ACRES FOR SALE

Idaho Highway 44 & Emmett Rd. Middleton, Idaho

#### PROPERTY INFORMATION

• Price: \$1,995,000

Land Size: 23.1 Acres

Price Per SF \$1.98 / SF

- Great Location for Office, Retail or Light Industrial with approval
- Located on the Corner of Highway 44 and Emmett Road
- Only 30 Minutes From Boise Idaho!

# Idaho Highway 44 & Emmett Rd. Middleton, Idaho

Directions from Boise, ID: Take Highway 44 west to Middleton, ID. Property will be located on the corner of ID-44 & Emmett Road.