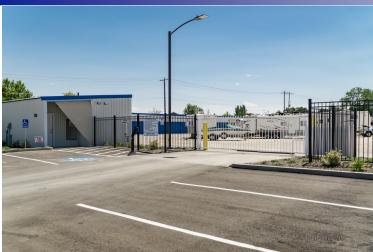

#### PROPERTY HIGHLIGHTS

- Experienced Management Company In Place
- ADA Restrooms
- Low Maintenance
- Surrounded by Residential Roof Tops
- Close to Retail Including Walgreens and Walmart
- Great Location with High Traffic Count

#### PROPERTY INFORMATION

- 173 Units Completed In Phase 1
- Office Area and Restrooms are Completed
- Located on 5.30 Acres
- Coded Gate Access
- 24-Hour Kiosk Available
- Security Cameras