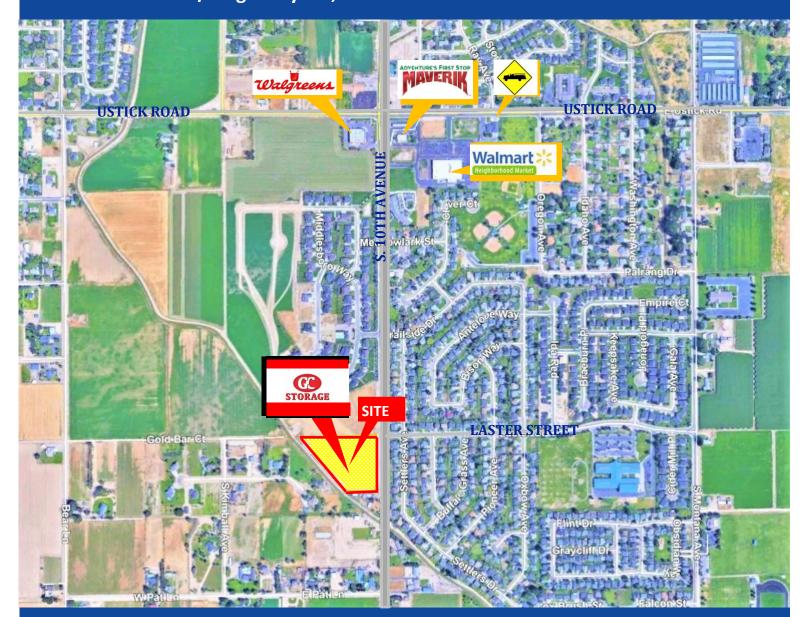

### GC SELF STORAGE

417 Laster Street Caldwell, Idaho

Directions From I-84; Take Karcher Interchange, West on Karcher / Highway 55, North on 10th to 417 Laster Street

Presented by:

Rick McGraw 208.880.8889 rickmcgraw54@gmail.com