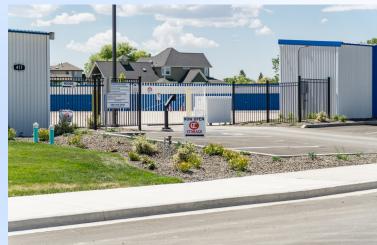

#### PROPERTY HIGHLIGHTS

- Experienced Management Company In Place
- ADA Restrooms
- Low Maintenance
- Surrounded by Residential Roof Tops
- Close to Retail Including Walgreens and Walmart
- Great Location with High Traffic Count

#### PROPERTY INFORMATION

- 173 Units Completed In Phase 1
- Office Area and Restrooms are Completed
- Located on 5.30 Acres
- Coded Gate Access
- 24-Hour Kiosk Available
- Security Cameras