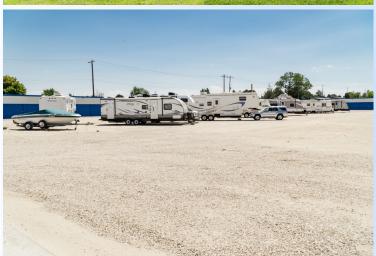

#### PROPERTY INFORMATION

- 173 Units Completed In Phase 1
- Office Area and Restrooms are Completed
- Located on 5.30 Acres
- Coded Gate Access
- 24-Hour Kiosk Available
- Security Cameras

- 173 Completed Units
- 39,916 Square Footage