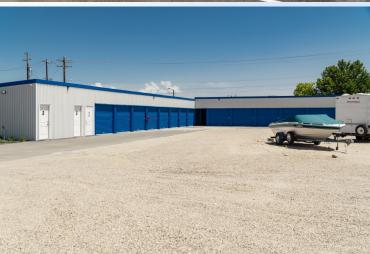

#### PROPERTY INFORMATION

- 173 Units Completed In Phase 1
- Office Area and Restrooms are Completed
- Located on 5.30 Acres
- Coded Gate Access
- 24-Hour Kiosk Available
- Security Cameras

#### **Phase One Completed**

| 10 X 10 | 8  | 4 X 9  | 3 |
|---------|----|--------|---|
| 10 X 20 | 23 | 4 X 14 | 2 |
| 10 X 22 | 44 | 9 X 10 | 1 |
| 10 X 25 | 58 | 9 X 14 | 1 |
| 10 X 30 | 33 | Kiosk  |   |

- 173 Completed Units
- 39,916 Square Footage