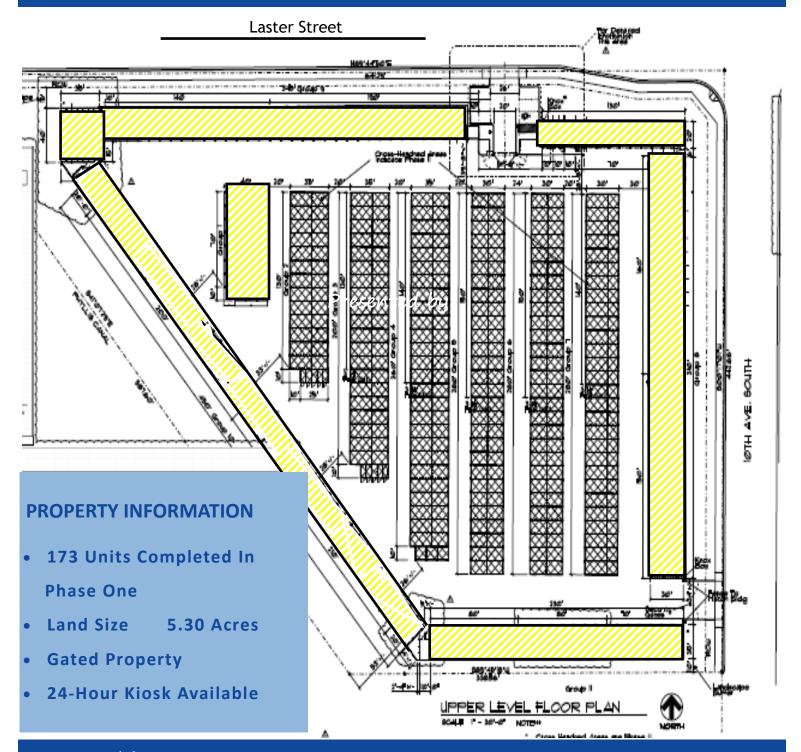

#### PROPERTY INFORMATION

- 173 Units Completed In Phase 1
- Office Area and Restrooms are Completed
- Located on 5.30 Acres
- Coded Gate Access
- 24-Hour Kiosk Available
- Security Cameras

- 173 Completed Units
- 39,916 Square Footage

# GC Self Storage Phase One Highlighted