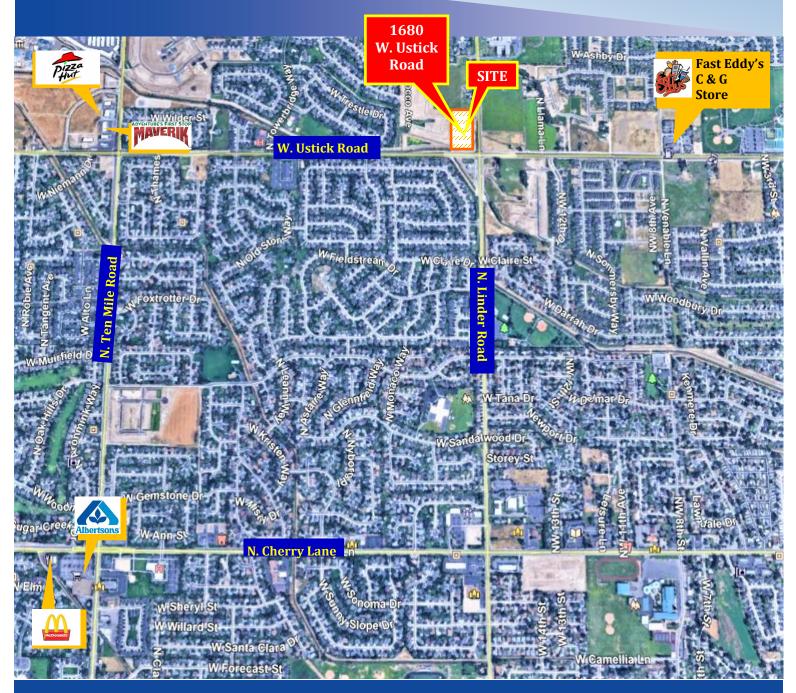

idian, Idaho

### Located on The Corner Of Ustick and Linder Road



## **OFFERED FOR \$1,450,000**

#### **PROPERTY INFORMATION**

- Land Size
- Zoning
- Utilities

4.6 Acres

C-C

Available to Site

#### **PROPERTY HIGHLIGHTS**

- Great Location for Medical, Retail, Multi-Family and Professional Office
- Hard Corner Lot
- Buyer can develop as they want within the Development Agreement

Presented by

Rick McGraw (208) 880-8889 rickmcgraw54@gmail.com

The information contained herein is from sources deemed reliable. All information should be verified prior to purchase or lease.



## 4.6 ACRES 1680 West Ustick Road Meridian, Idaho

### **PLAT CONCEPTUALS**





Presented by

Rick McGraw (208) 880-8889 rickmcgraw54@gmail.com



FOR

SALE

## 4.6 ACRES 1680 West Ustick Road Meridian, Idaho



### Presented by:

Rick McGraw 208.880.8889 rickmcgraw54@gmail.com

Investment | Industrial | Land | Office | Retail

The information contained herein is from sources deemed reliable. All information should be verified prior to purchase or lease.