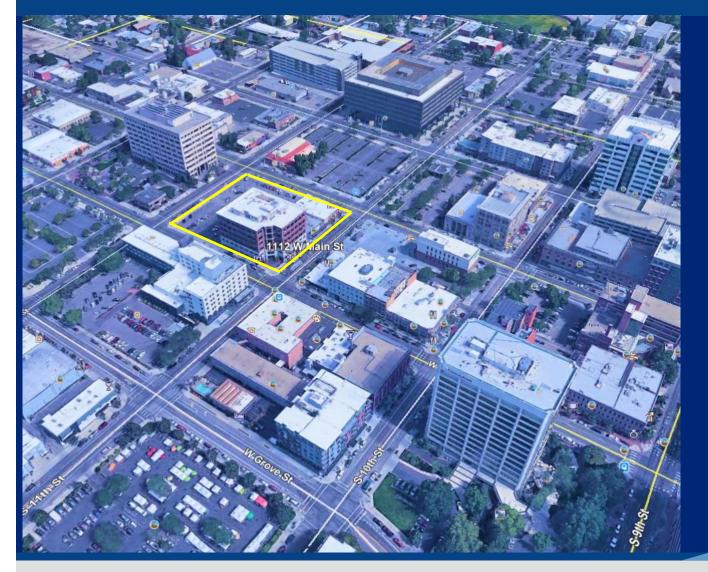

## Office Condo 1112 West Main Street Boise, Idaho Unit 105 1,800 SF

# Office Condo Unit 105 1112 West Main Street Boise, Idaho

Prime Office Condo in Downtown Boise \*\*\*\*\* Located in the Royal Plaza \*\*\*\*\* Within Walking Distance to

Restaurants and Retail

# Office Condo Unit 105 1112 West Main Street Boise, Idaho