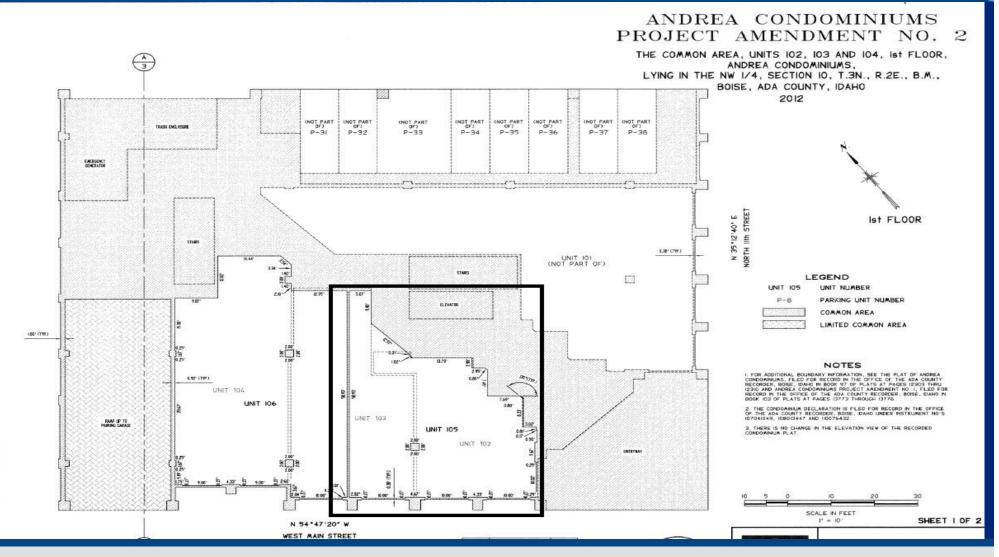

## Office Condo 1112 West Main Street Boise, Idaho Unit 105 1,800 SF

# Office Condo Unit 105 1112 West Main Street Boise, Idaho

#### PROPERTY DETAILS

| $\Rightarrow$ Unit Number | 105                  |
|---------------------------|----------------------|
| $\Rightarrow$ Sq Footage  | 1,800                |
| $\Rightarrow$ Location    | First Floor          |
| $\Rightarrow$ Zoned       | C-5DD                |
| $\Rightarrow$ Year Built  | 2007                 |
| ⇒ Parking<br>⇒            | 5 Assigned<br>Spaces |