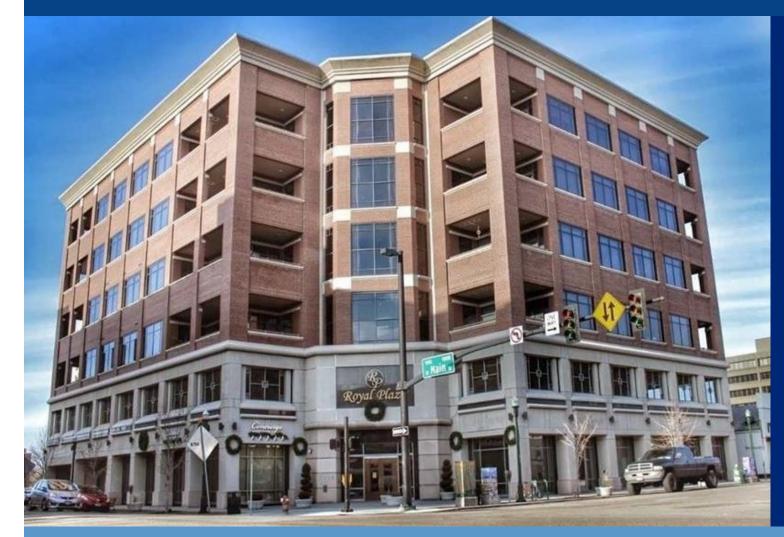

## Office Condo 1112 West Main Street Boise, Idaho Unit 105 1,800 SF

# Office Condo Unit 105 1112 West Main Street Boise, Idaho

Prime Office Condo in Downtown Boise \*\*\*\*\* Located in the Royal Plaza \*\*\*\*\* Within Walking Distance to

Restaurants and Retail