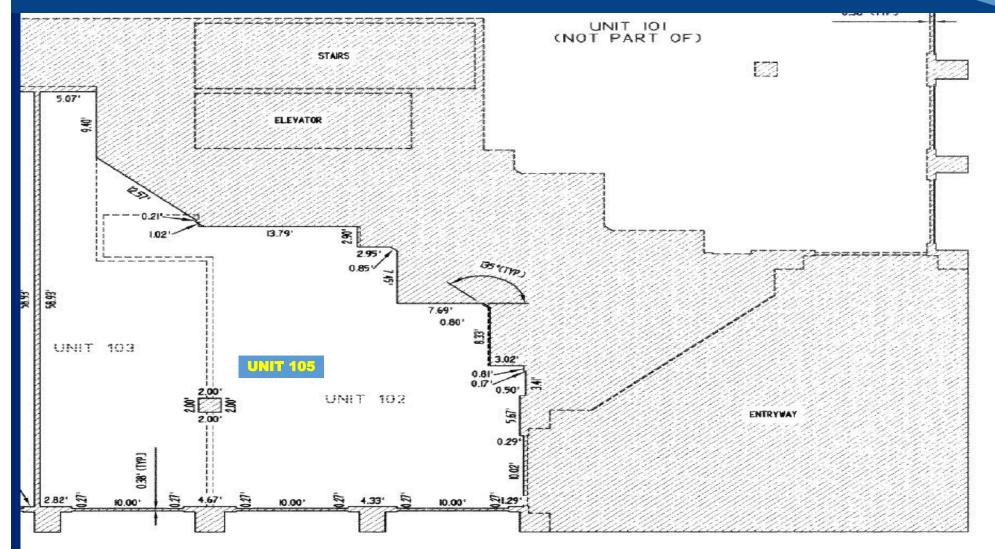

## Office Condo 1112 West Main Street Boise, Idaho Unit 105 1,800 SF

# Office Condo Unit 105 1112 West Main Street Boise, Idaho

#### PROPERTY DETAILS

| $\Rightarrow$ Unit Number | 105                  |
|---------------------------|----------------------|
| $\Rightarrow$ Sq Footage  | 1,800                |
| $\Rightarrow$ Location    | First Floor          |
| $\Rightarrow$ Zoned       | C-5DD                |
| $\Rightarrow$ Year Built  | 2007                 |
| ⇒ Parking<br>⇒            | 5 Assigned<br>Spaces |