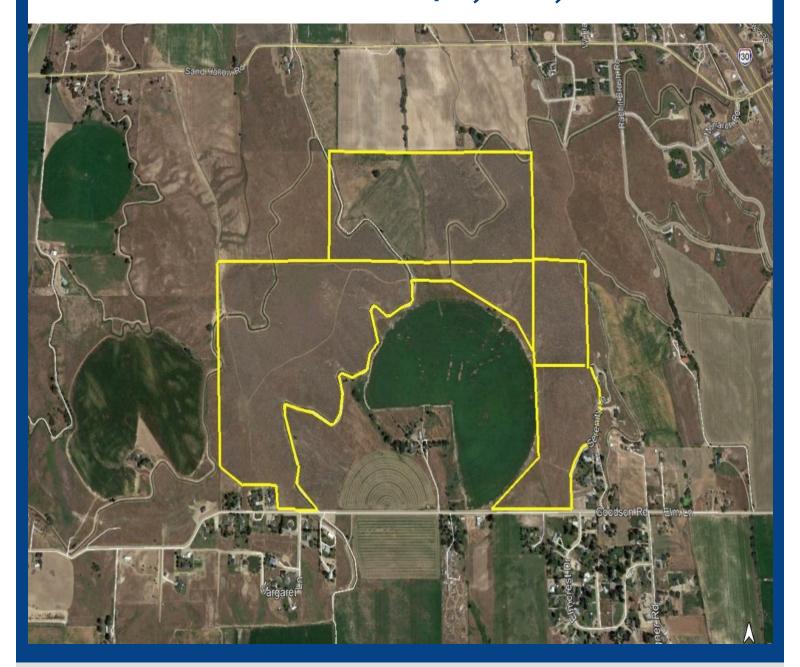

#### PROPERTY INFORMATION

- ⇒ Parcel Size 221.61 Acres
- ⇒ 106 Lots from .95 Acres to 4.77 Acres
- ⇒ Final Approval Planned for July 2018
- ⇒ Great Location for Country Style Subdivision
- ⇒ Stadium Subdivision Delivered with all Approvals