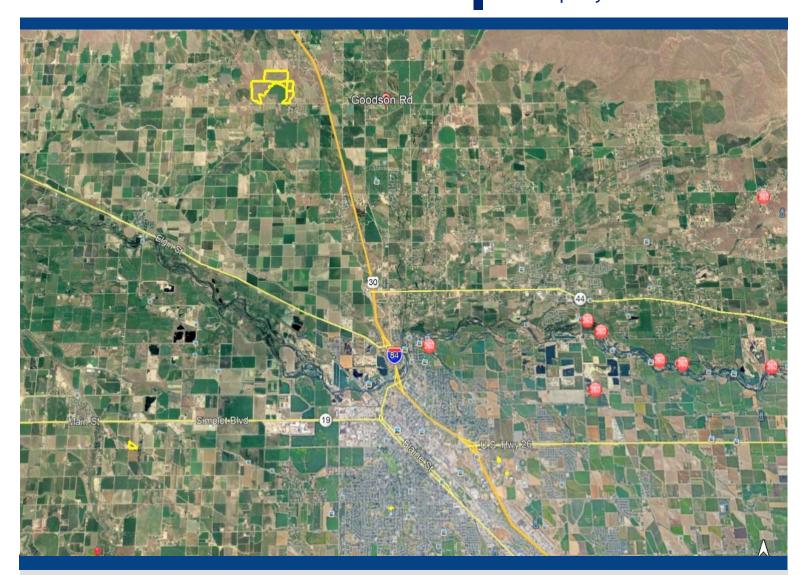

#### **DIRECTIONS**

From Boise, West on I-84 through Caldwell; Take Exit 25, East to Highway 30, North to Galloway, West to Wagner, North to Goodson Road, West To Property.

Rick McGraw 208.880.8889 rickmcgraw54@gmail.com