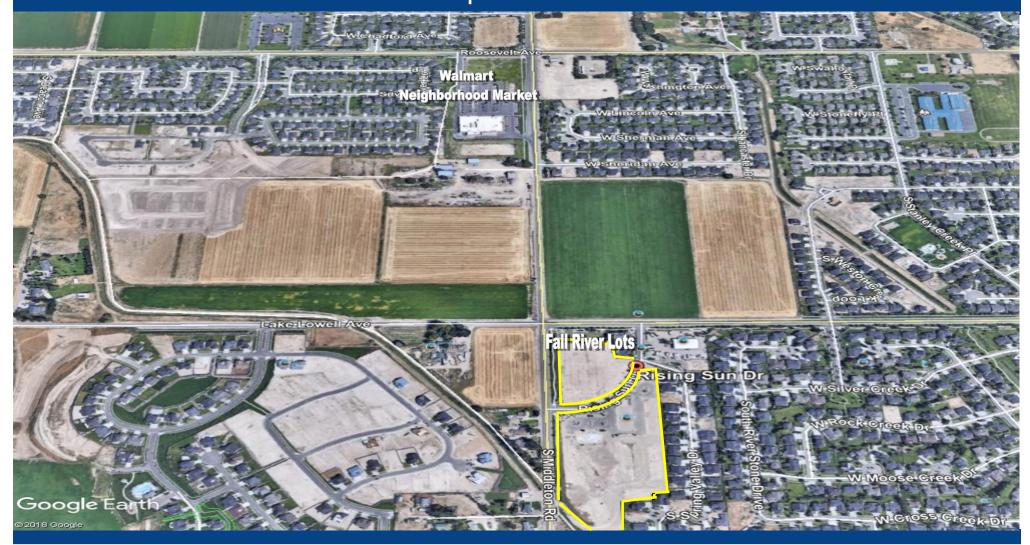

#### **HIGHLIGHTS**

- ⇒ 6 Individual Parcels Available
- ⇒ Located SE Corner of Lake Lowell Ave & Middleton Road
- ⇒ Great Location for Medical, Retail Multi-Family and Professional Office
- ⇒ Hard Corner Location with Drive Thru Available
- ⇒ Surrounded by Upscale Residential Neighborhoods and an adjacent Golf Course