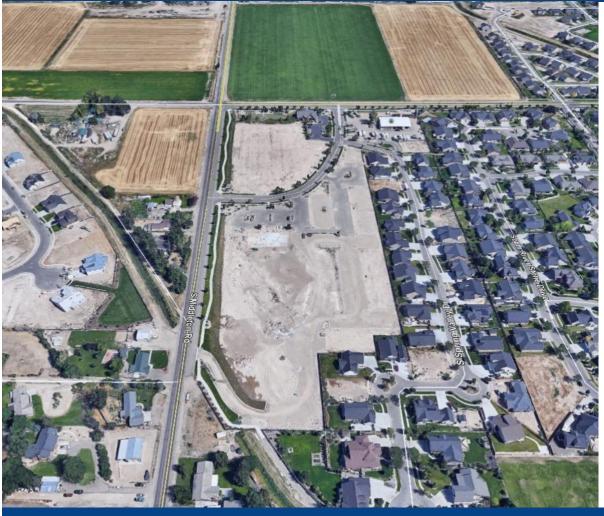

## FOR SALE | Fall River Business Park Nampa, Idaho

#### PROPERTY INFORMATION

Property Type: Land - Build to Suit

Land Size: 8.75 AcresZoning: BC & RP

Utilities: Available to Site

Bulk Price \$1,300,000.00

#### **HIGHLIGHTS**

- ⇒ 6 Individual Parcels Available
- ⇒ Located SE Corner of Lake Lowell Ave & Middleton Road
- ⇒ Great Location for Medical, Retail Multi-Family and Professional Office
- ⇒ Hard Corner Location with Drive Thru Available
- ⇒ Surrounded by Upscale Residential Neighborhoods and an adjacent Golf Course