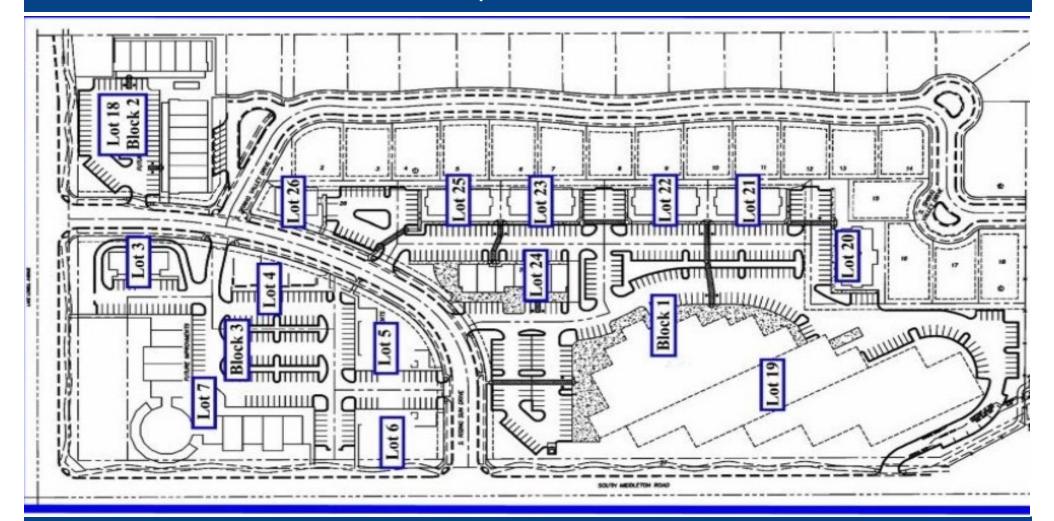

### FALL RIVER INDIVIDUAL LOT PRICING

| Address                  | Lot | Block | SF of Lot  | Bldg Area  | Price/SF  | <u>Price</u>   |
|--------------------------|-----|-------|------------|------------|-----------|----------------|
| 980 S Rising Sun Drive   | 19  | 1     | 201,166 SF | 100,000 SF | \$3.50/SF | \$704,082.00   |
| 960 S Rising Sun Drive   | 20  | 1     | SOLD       |            |           |                |
| 950 S Rising Sun Drive   | 21  | 1     | SOLD       |            |           |                |
| 940 S Rising Sun Drive   | 22  | 1     | SOLD       |            |           |                |
| 930 S Rising Sun Drive   | 23  | 1     | SOLD       |            |           |                |
| 970 S Rising Sun Drive   | 24  | 1     | SOLD       |            |           |                |
| 920 S Rising Sun Drive   | 25  | 1     | SOLD       |            |           |                |
| 910 S Rising Sun Drive   | 26  | 1     | 22,400 SF  | 3,400 SF   | \$5.00/SF | \$112,000.00   |
| 801 S Rising Sun Drive   | 3   | 3     | SOLD       |            |           |                |
| 925 S Rising Sun Drive   | 4   | 3     | 25,260 SF  | 4,840 SF   | \$4.50/SF | \$113,670.00   |
| 965 S Rising Sun Drive   | 5   | 3     | 25,634 SF  | 4,545 SF   | \$4.50/SF | \$115,353.00   |
| 987 S Rising Sun Drive   | 6   | 3     | 21,644 SF  | 4,545 SF   | \$4.50/SF | \$ 97,398.00   |
| 849 S Rising Sun Drive   | 7   | 3     | 85,055 SF  | 21,600 SF  | \$4.50/SF | \$382,748.00   |
| 814 S Rising Sun Drive   | 18  | 2     | SOLD       |            |           | Retail Price   |
| or i o moning out office | 10  | -     |            |            |           | \$1,525,251.00 |
|                          |     |       |            |            |           |                |