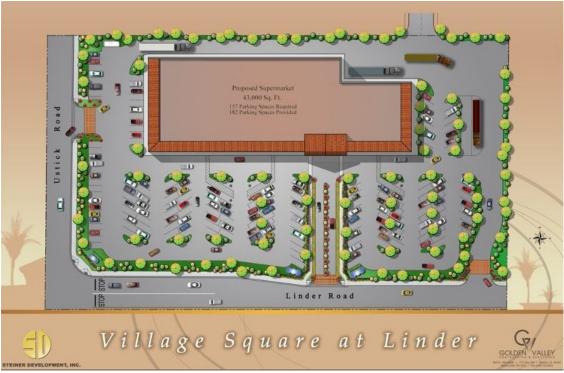

# 1680 West Ustick Road Meridian, Idaho

# 4.618 ACRES OFFERED FOR \$1,450,000



Rick McGraw 208.880.8889 rickmcgraw54@gmail.com

Investment | Industrial | Land | Office | Retail



### 1680 West Ustick Road Meridian, Idaho

### Located The Corner of Ustick And Linder Road



# OFFERED FOR \$1,450,000

#### PROPERTY INFORMATION

Land Size: 4.618 Acres

Zoning: C-C

Utilities: Available to Site

### **HIGHILGHTS**

- Great Location for Medical, Retail, Multi-Family and Professional Office
- Hard Corner Lot
- Buyer can develop as they want within the Development Agreement

Rick McGraw 208.880.8889 rickmcgraw54@gmail.com

Investment | Industrial | Land | Office | Retail



# 1680 West Ustick Road Meridian, Idaho

### **PLAT CONCEPTUALS**





Rick McGraw 208.880.8889 rickmcgraw54@gmail.com