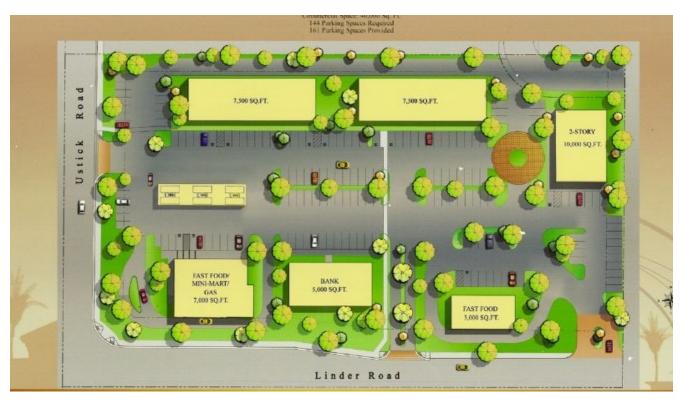

# 1680 West Ustick Road Meridian, Idaho

# 4.618 ACRES OFFERED FOR \$1,450,000



Rick McGraw 208.880.8889 rickmcgraw54@gmail.com

Investment | Industrial | Land | Office | Retail



### 1680 West Ustick Road Meridian, Idaho

### Located The Corner of Ustick And Linder Road



# OFFERED FOR \$1,450,000

#### PROPERTY INFORMATION

Land Size: 4.618 Acres

Zoning: C-C

Utilities: Available to Site

### **HIGHILGHTS**

- Great Location for Medical, Retail, Multi-Family and Professional Office
- Hard Corner Lot
- Buyer can develop as they want within the Development Agreement

Rick McGraw 208.880.8889 rickmcgraw54@gmail.com

Investment | Industrial | Land | Office | Retail



# 1680 West Ustick Road Meridian, Idaho

### **PLAT CONCEPTUALS**





Rick McGraw 208.880.8889 rickmcgraw54@gmail.com