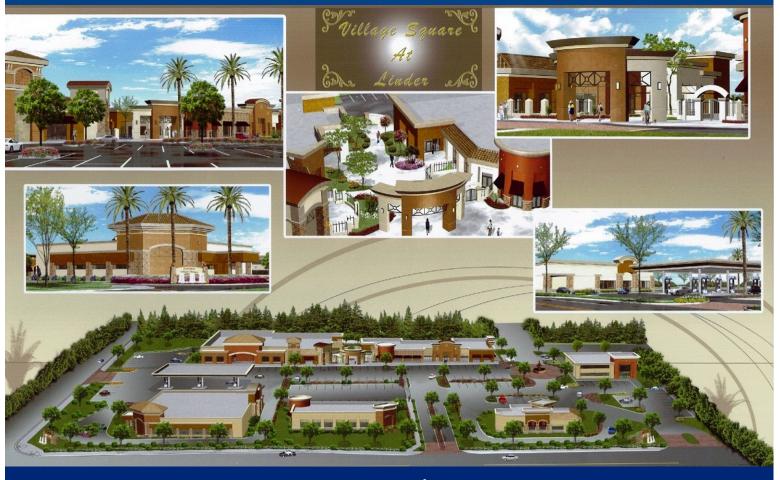

# 1680 West Ustick Road Meridian, Idaho

# 4.618 ACRES OFFERED FOR \$1,450,000



Rick McGraw 208.880.8889 rickmcgraw54@gmail.com

Investment | Industrial | Land | Office | Retail



### 1680 West Ustick Road Meridian, Idaho

### Located The Corner of Ustick And Linder Road



# OFFERED FOR \$1,450,000

#### PROPERTY INFORMATION

Land Size: 4.618 Acres

Zoning: C-C

Utilities: Available to Site

### **HIGHILGHTS**

- Great Location for Medical, Retail, Multi-Family and Professional Office
- Hard Corner Lot
- Buyer can develop as they want within the Development Agreement

Rick McGraw 208.880.8889 rickmcgraw54@gmail.com

Investment | Industrial | Land | Office | Retail



# 1680 West Ustick Road Meridian, Idaho

### **PLAT CONCEPTUALS**





Rick McGraw 208.880.8889 rickmcgraw54@gmail.com