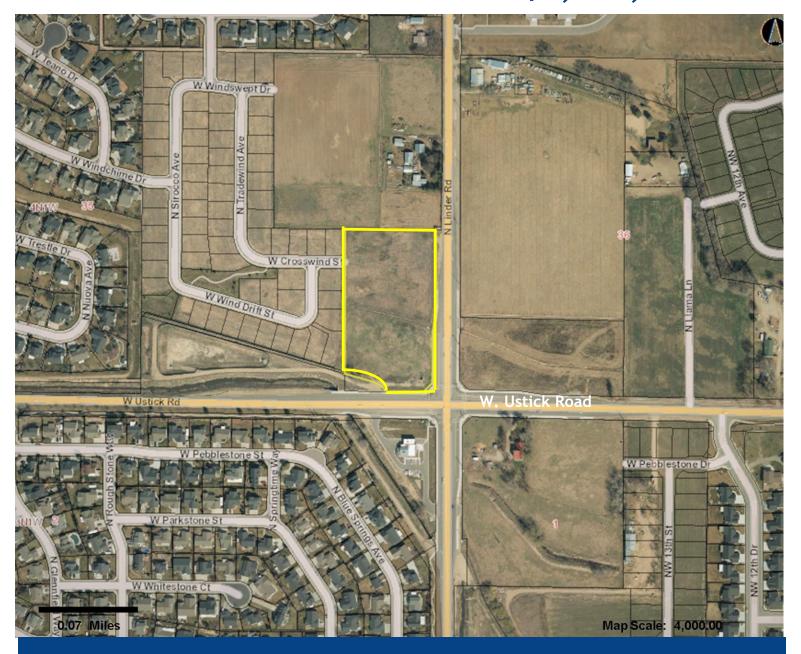

### Located The Corner of Ustick And Linder Road

#### PROPERTY INFORMATION

Land Size: 4.618 Acres

Zoning: C-C

Utilities: Available to Site

### **HIGHILGHTS**

- Great Location for Medical, Retail, Multi-Family and Professional Office
- Hard Corner Lot
- Buyer can develop as they want within the Development Agreement

Rick McGraw 208.880.8889 rickmcgraw54@gmail.com