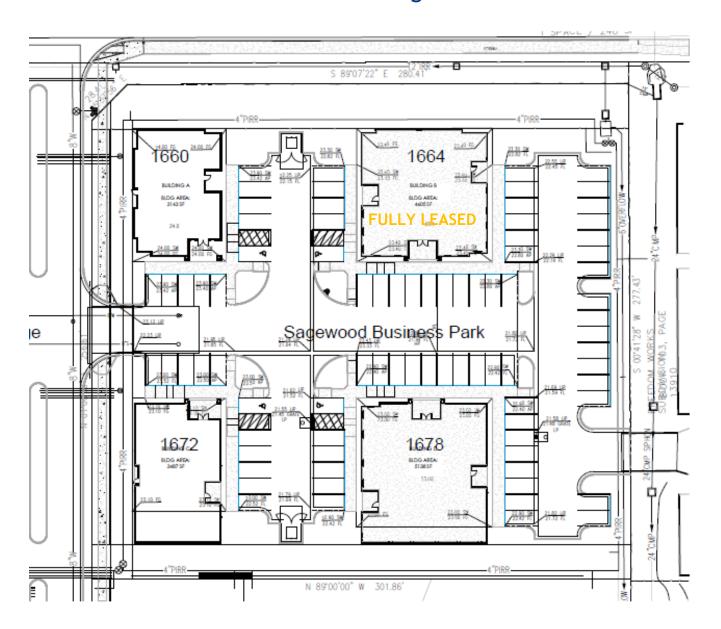

# THREE SINGE LEVEL PROFESSIONAL OFFICE BUILDINGS

1660 Woodsage Avenue

3,192 SF

1672 Woodsage Avenue

3,587 SF

1678 Woodsage Avenue

5,201 SF

Contact Information
Rick McGraw 280.880.8889 rickmcgraw54@gmail.com