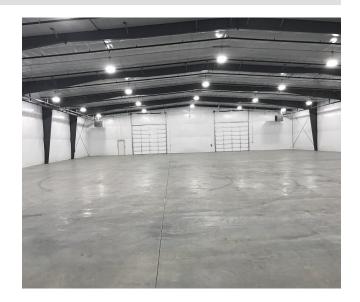

#### **Warehouse Highlights**

- 15,000 Square Footage
- 20' Clear Height Free Span
- 3 Phase Power
- Two 14'X14' Doors
- Fire Sprinkler & Alarm
- 6" Reinforced Slab 100'X150'