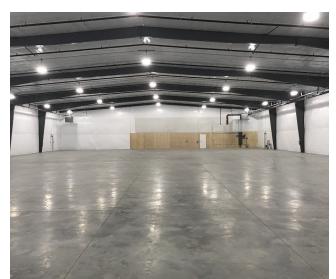

#### **Warehouse Highlights**

- 15,000 Square Footage
- 20' Clear Height Free Span
- 3 Phase Power
- Two 14'X14' Doors
- Fire Sprinkler & Alarm
- 6" Reinforced Slab 100'X150'