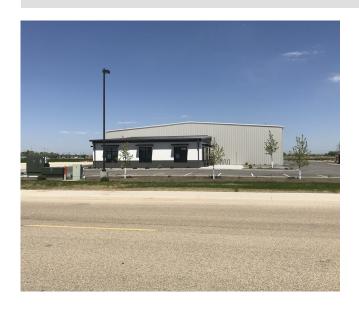

## 4003 Skyway Caldwell, Idaho

Directions From Boise: West on I-84 to Caldwell, East on Highway 20-26, South on Aviation Way, East on Skyway to 4003 Skyway

Contact Information
Rick McGraw 280.880.8889 rickmcgraw54@gmail.com

# INDUSTRIAL WAREHOUSE AND OFFICE

17,000 SF / \$7.80/SF