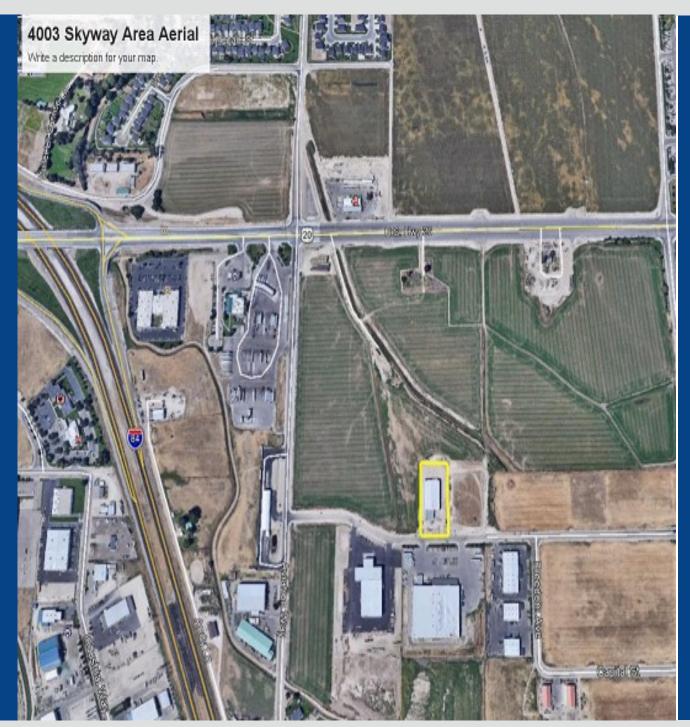

#### **AERIAL**

**Contact Information** 

Rick McGraw 280.880.8889 rickmcgraw54@gmail.com

## 4003 Skyway Caldwell, Idaho

Directions From Boise: West on I-84 to Caldwell, East on Highway 20-26, South on Aviation Way, East on Skyway to 4003 Skyway

Contact Information
Rick McGraw 280.880.8889 rickmcgraw54@gmail.com