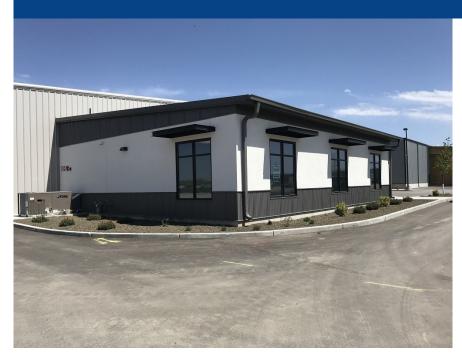

#### **Office Highlights**

- 2,000 Square Footage
- Three Separate Offices
- Break Room
- Restroom
- Open Showroom Area

Paved Parking Lot Has Two Curb Cuts, 25+ Parking Stalls, Ample Area For Outside Storage, and Full Access Around The Building For Deliveries. Easy Access To I-84