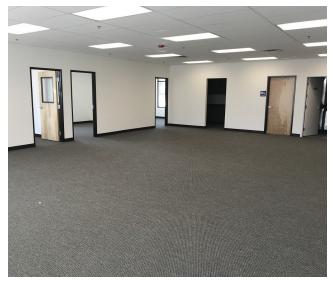

#### **Office Highlights**

- 2,000 Square Footage
- Three Separate Offices
- Break Room
- Restroom
- Open Showroom Area

Paved Parking Lot Has Two Curb Cuts, 25+ Parking Stalls, Ample Area For Outside Storage, and Full Access Around The Building For Deliveries. Easy Access To I-84