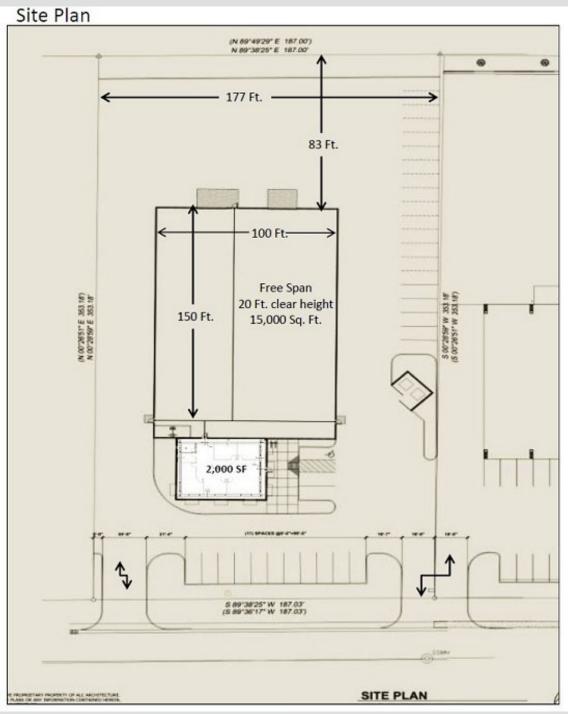

#### LOT and PLAT

Contact Information

Rick McGraw 280.880.8889 rickmcgraw54@gmail.com

#### **Warehouse Highlights**

- 15,000 Square Footage
- 20' Clear Height Free Span
- 3 Phase Power
- Two 14'X14' Doors
- Fire Sprinkler & Alarm
- 6" Reinforced Slab 100'X150'

#### **Office Highlights**

- 2,000 Square Footage
- Three Separate Offices
- Break Room
- Restroom
- Open Showroom Area

Paved Parking Lot Has Two Curb Cuts, 25+ Parking Stalls, Ample Area For Outside Storage, and Full Access Around The Building For Deliveries. Easy Access To I-84