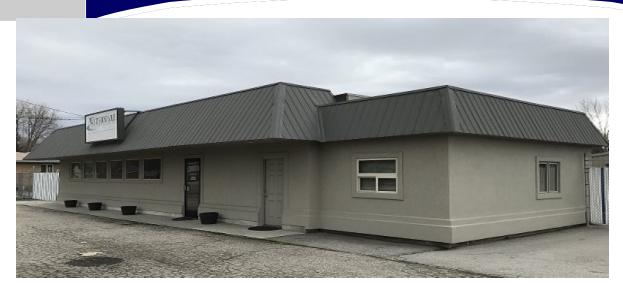

# (3) Buildings on I.085 acre lot 8529 State Street | Garden City Idaho

#### (3) BUILDINGS ZONED C-2 8529 State Street Garden City Idaho

# Hard to find 1.085 acre lot with buildings on State Street

# 175' of State Street Frontage

Rick

McGraw ◆ 208.880.8889 ◆ RICKMCGRAW54@gmail.com

Investment | Industrial | Land | Office | Retail

Coldwell Banker
Tomlinson Group