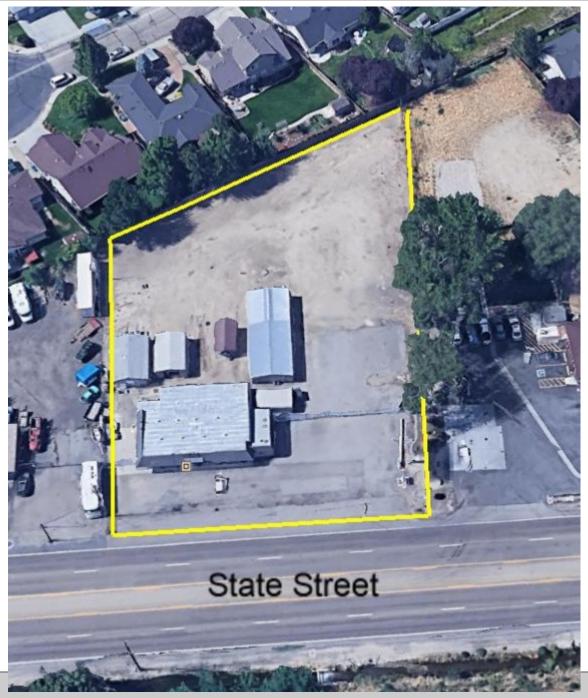

# RETAIL / OFFICE / SPECIAL USE BUILDING

**Aerial** 

# 175' of State Street Frontage

Rick

McGraw ◆ 208.880.8889 ◆ RICKMCGRAW54@gmail.com

Investment | Industrial | Land | Office | Retail

Coldwell Banker
Tomlinson Group