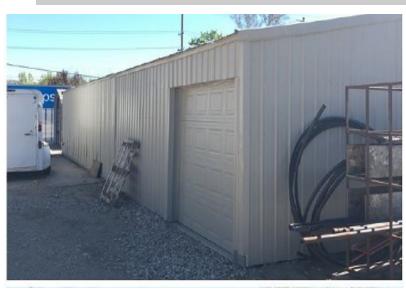

## **Property Comments**

Main Building: 3,370SF

• Outbuildings: 2,325SF

• Lot: 1.085 acres

• Zoning: C-2

Parking: 20+ spaces

175' of State Street Frontage