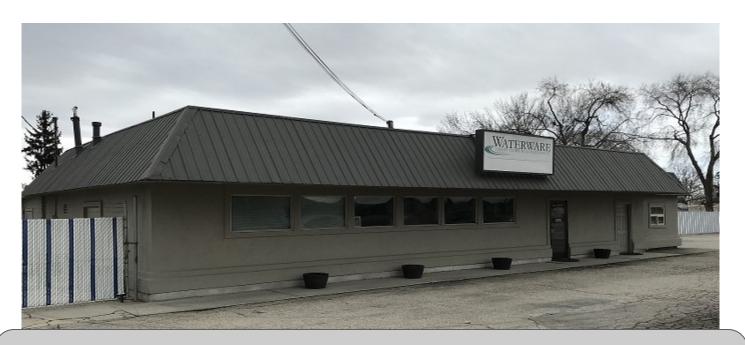

#### **Directions:** From Boise, West on State Street. Located just west of Glenwood

Recently updated main building has office space and showroom

Fully Fenced 1+ acre Yard

Immediate Occupancy

\$3,650/month NNN

# RETAIL / OFFICE / SPECIAL USE BUILDING

**Aerial** 