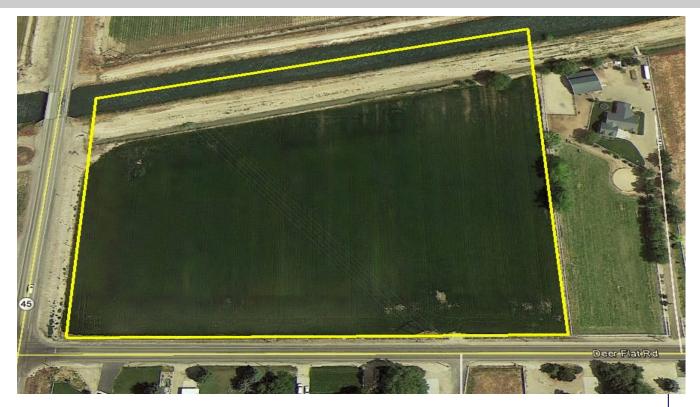

#### Hard Corner of Deer Flat and Highway 45

### **Property Comments**

Great Location for a Church, Special Use, Self Storage, Equestrian / Horse Use or Home Site