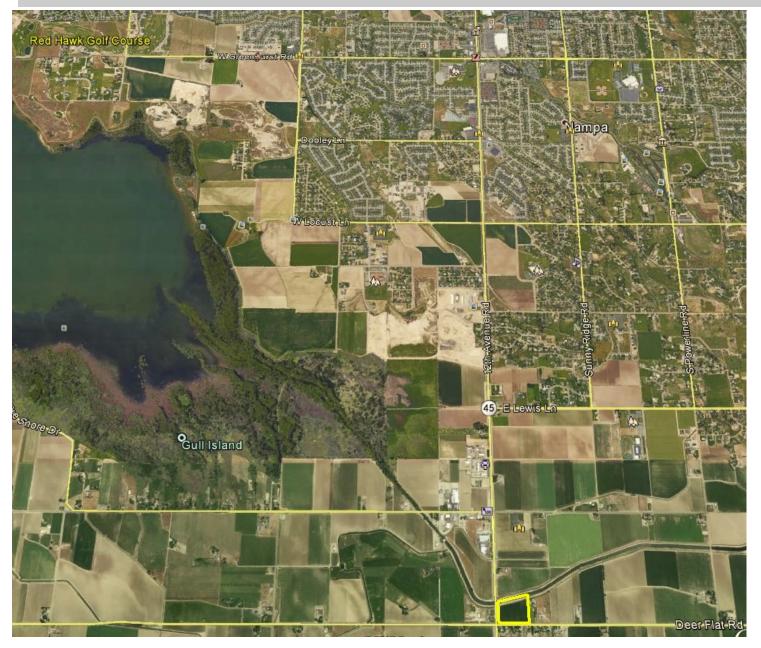

## Area Aerial of 10.21 acre parcel

RICK McGraw • 208.880.8889 • RICKMcGraw54@GMAIL.COM

Investment | Industrial | Land | Office | Retail

Coldwell Banker
Tomlinson Group

# Price reduced to \$399,500

Directions: From Nampa, South on 12th Avenue Road, South on Highway 45, property is located on the North East corner of Deer Flat Road and Highway 45

RICK McGraw • 208.880.8889 • RICKMcGraw54@GMAIL.COM