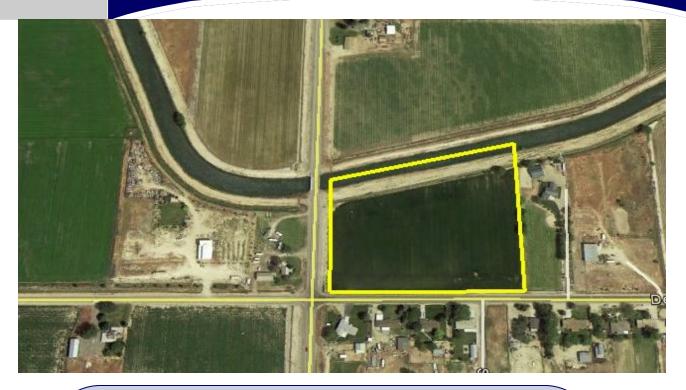

## **10.21 ACRE DEVELOPMENT PARCEL**

Deer Flat Road | Nampa Idaho

## **Property Information**

Parcel Size: 10.21 acres +/-

Frontage on Highway 45 and Deer Flat Road

Hard Corner / Good Traffic Counts

Development Parcel : Self Storage , Church Site , Special Purpose

For Sale: \$399,500 \$0.90/SF

### **DEVELOPMENT PARCEL**