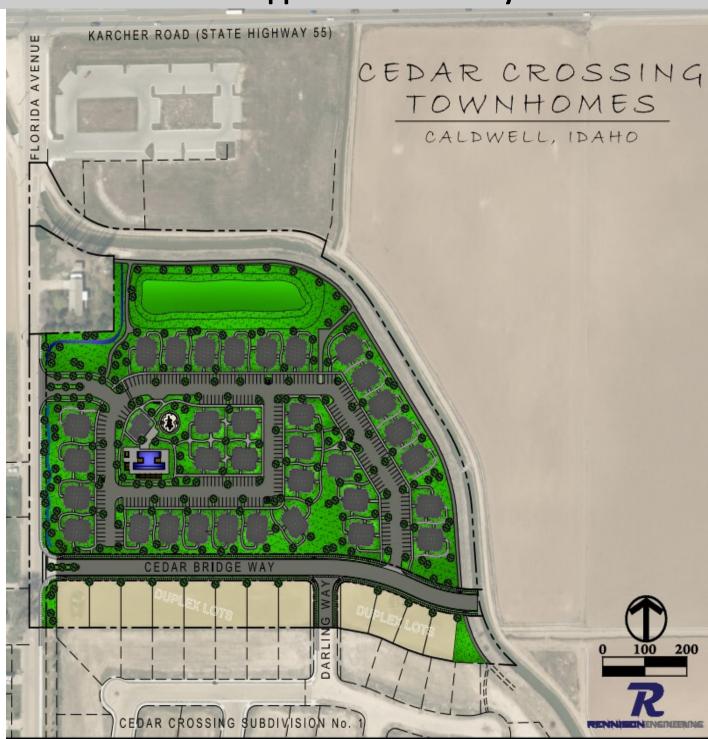

## Cedar Crossing Multi Family Parcel \$3,498,000

#### **Approved Project:**

(33): 4-Plexes

(12): Duplexes

Total: 156 Units

Rick McGraw ♦ 208.880.8889 ♦ RICKMCGRAW54@gmail.com

Investment | Industrial | Land | Office | Retail

Coldwell Banker
Tomlinson Group

### **156 Unit Approved Multifamily Site**

Investment | Industrial | Land | Office | Retail

Coldwell Banker
Tomlinson Group