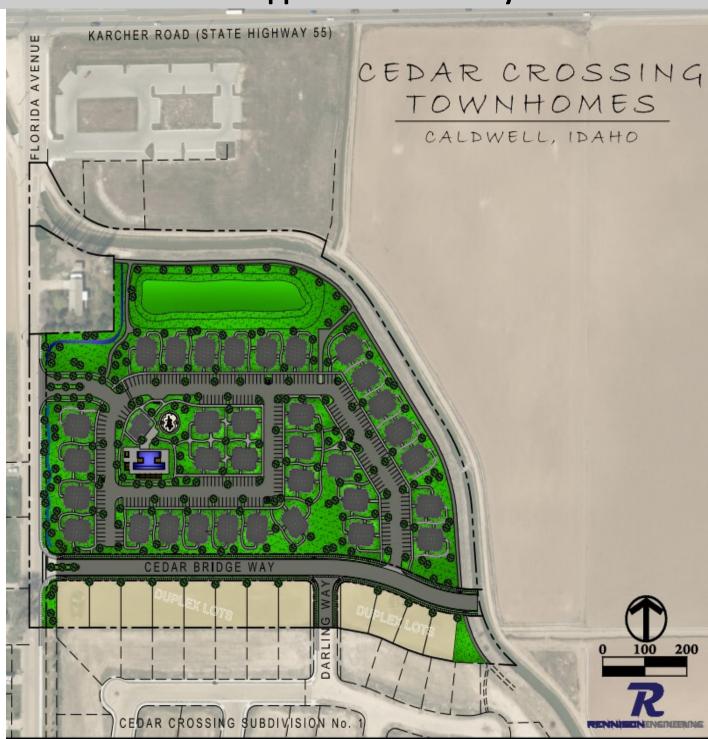

#### **Entitled for 156 Units on 18.2 acres**

**Contact Information** 

RICK McGraw • 208.880.8889

Investment | Industrial | Land | Office | Retail

Coldwell Banker
Tomlinson Group

#### **Property Information**

Development is under construction

Phase I to be completed March 2018

\$3,100,000

**Approved Project:** 

(33): 4-Plexes

(12): Duplexes

Rick McGraw ♦ 208.880.8889 ♦ RICKMCGRAW54@gmail.com

#### **156 Unit Approved Multifamily Site**

Investment | Industrial | Land | Office | Retail

Coldwell Banker
Tomlinson Group